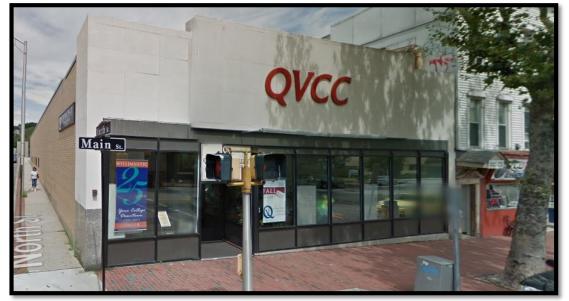

## 729 Main Street, Willimantic, CT

PRICE REDUCED: \$995,000 LEASE PRICE: \$10/SF NNN

Subdividible Former School Can be converted to Office/Retail or Non-Profit Office Recent Rehab for Tenant

- Approximately 18,000 SF
- Solely occupied by Community College
- Complete Recent Rehab
- Retail Space on Main St
- Office/Non-profit/Retail
- Plenty of parking

### 729 Main Street, Willimantic, CT

<u>Comments:</u> Solely occupied by Community College w room for expansion. State signed lease. Completely rehabbed for state occupancy in 2015. Occupied by College for almost 10 years. No deferred maintenance. Offered at 9.33% cape rate. New five year lease with options. Near UCONN, ECSU. Exceptional Opportunity.