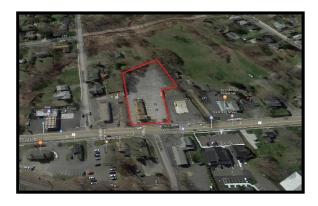

## 62 West Main Street, Clinton, CT 06413

SALE: \$950,000 LEASE: \$40,000/Yr NNN

Ideal for Bank or Restaurant Oversized Lot w Abundant Parking & Great Visibility along Route 1

- 2,522 Sq Ft
  Ideal for Bank or Restaurant
  Potential Drive-Thru
  Organized Lot with Abundant
  Parking
  Signalized Level Lot
  Former Friendly's Restaurant
- Easy Access to I-95

## 62 West Main Street, Clinton CT 06413

<u>Comments:</u> Former Friendly's with plenty of parking and two traffic signals. Possible development site on one of the busiest corners in Clinton. Site has two traffic signals. Adjacent sites available for larger development with the corner. Please call about details of adjacent properties available for development.