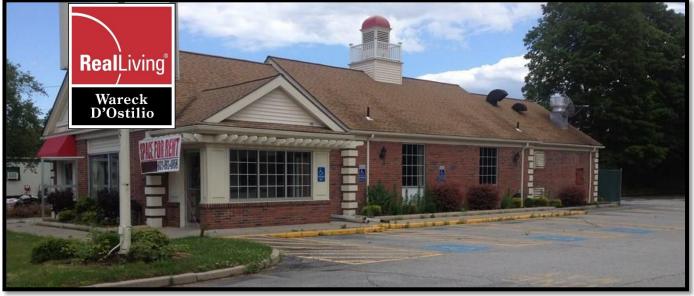

## 62 West Main Street, Clinton, CT 06413

SALE: \$950,000 LEASE: \$40,000/Yr NNN

Ideal for Bank or Restaurant Oversized Lot w Abundant Parking & Great Visibility along Route 1

- 2,522 Sq Ft
  Ideal for Bank or Restaurant
  Potential Drive-Thru
  Organized Lot with Abundant
  Parking
  Signalized Level Lot
  Former Friendly's Restaurant
- Easy Access to I-95

## 62 West Main Street, Clinton CT 06413

<u>Comments:</u> Former Friendly's with plenty of parking and two traffic signals. Possible development site on one of the busiest corners in Clinton. Site has two traffic signals. Adjacent sites available for larger development with the corner. Please call about details of adjacent properties available for development.