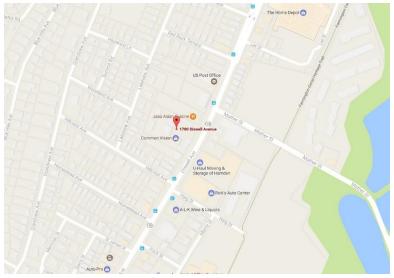

## FOR LEASE MEDICAL OFFICE/ WALK-IN CLINIC

1700 Dixwell Avenue #UC, Hamden, CT

- ■2,450 +/- Sq. Ft.
- ■Street Traffic Count 30,300
- ■Turnkey/Move In Condition
- ■5 Exam Rooms, Nurse Station,
- X-Ray Room, Staff Kitchen,
- Manager office
- Plenty of Parking

**Comments:** Improvements are brand new. Fully fit out with exam rooms with sinks, x-ray room, reception area, admin. Ideal for walk in Medical Center or private practice.

Directions: Route 1 to 62 W Main Street.