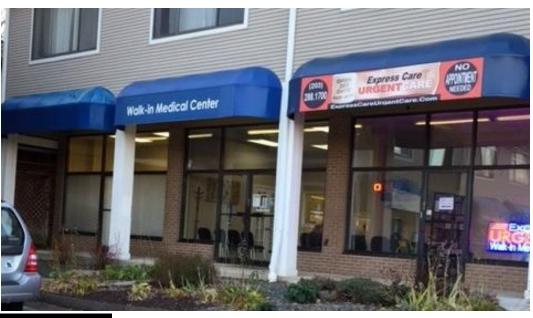

## FOR LEASE MEDICAL OFFICE/ WALK-IN CLINIC

1700 Dixwell Avenue #UC, Hamden, CT

- ■2,450 +/- Sq. Ft.
- ■Street Traffic Count 30,300
- ■Turnkey/Move In Condition
- ■5 Exam Rooms, Nurse Station,
- X-Ray Room, Staff Kitchen,
- Manager office
- Plenty of Parking

New Improvements
Ideal for Walk-in Medical or
Private Practice

LEASE: \$4,000/Month/NNN

RLWD Commercial 174 Cherry St Milford, CT 06460 Ph: 203-701-4848 Fax: 203-876-9709

**Comments:** Improvements are brand new. Fully fit out with exam rooms with sinks, x-ray room, reception area, admin. Ideal for walk in Medical Center or private practice.

Directions: Route 1 to 62 W Main Street.