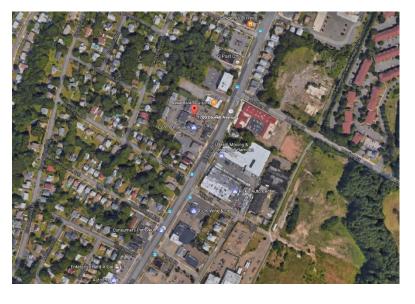

## FOR LEASE MEDICAL OFFICE/ WALK-IN CLINIC

1700 Dixwell Avenue #UC, Hamden, CT

- ■2,450 +/- Sq. Ft.
- ■Street Traffic Count 30,300
- ■Turnkey/Move In Condition
- ■5 Exam Rooms, Nurse Station,
- X-Ray Room, Staff Kitchen,
- Manager office
- Plenty of Parking

**Comments:** Improvements are brand new. Fully fit out with exam rooms with sinks, x-ray room, reception area, admin. Ideal for walk in Medical Center or private practice.

Directions: Route 1 to 62 W Main Street.