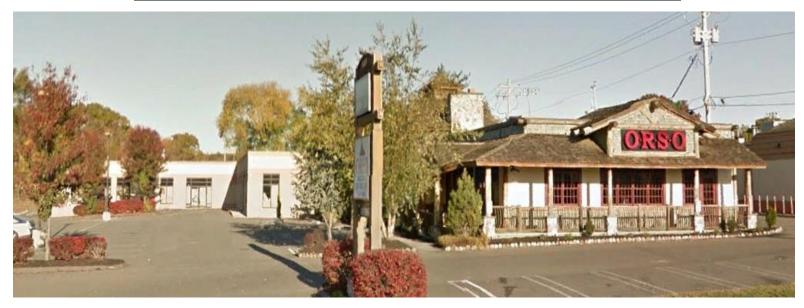

# RETAIL FOR LEASE 3,000 SF & 4,500+/- SF

385 Boston Post Road, Orange, CT 06477

- 2 Units Available 3,000 SF & 4,600+/- SF
- 1.38 Acres
- Prime Retail on Rte 1
- 220' Frontage
- High traffic location on Rte 1

### 385 Boston Post Rd, Orange, CT

#### **Comments:**

2 Units remain in this 13,000 SF complex; 3,000 SF and 4,500+/- SF Units. Owner is offering a "vanilla box" and possibly a build out for the right tenant. Great visibility facing the Boston Post Road. Ideal for Furniture Store, Retail, Offices or Medical. Plenty of Parking. Owner will subdivide.