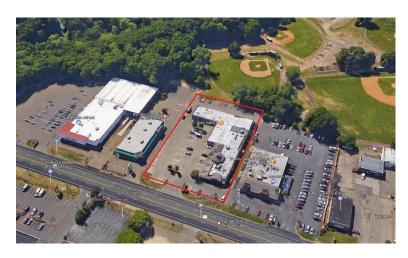

#### SITE PLAN

#### PROPERTY INFORMATION

| Total Building SF | 12 090 ±/ SE        |
|-------------------|---------------------|
|                   |                     |
| Available SF      | 7,500 +/- SF Retail |
| Year Built        | 1950/2007           |
| Ceiling Height    | 14'                 |
| City Water/Well   | City Water          |
| City              |                     |
| Sewer/Septic      | City Sewer          |
| Srinkler          | Yes                 |
| Loading Dock      | 0                   |
| Overhead Door     | 0                   |
| Construction      | Concrete/Block      |
| HVAC              | Forced Air Unit     |
| Electric Serevice | 400 AMP             |
| Gas               | City                |
| Column Spacing    | N/A                 |
| # of Floors       | 1                   |
| Roof              | Flat Stll Truss     |
| Parking           | Asphalt - 95        |
| Land Area         | 1.38 Acres          |
| Bathrooms         | Multiple            |
| Frontage          | 220'                |
| Zoning            | C-2                 |
| Assessment        | \$1,051,000         |
| Environmental     | N/A                 |
| Mill Rate         | 32.74               |