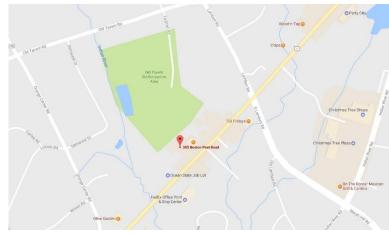

# RETAIL FOR LEASE 3,000 SF & 4,500+/- SF



385 Boston Post Road, Orange, CT 06477





- 2 Units Available 3,000 SF & 4,600+/- SF
- 1.38 Acres
- Prime Retail on Rte 1
- 220' Frontage
- High traffic location on Rte 1

3,000 SF & 4,500+/- SF of New Retail Space

**LEASE \$14 / SF NNN** (NNN = \$5 / SF)

**RLWD Commercial** 174 Cherry St Milford, CT 06460 Ph: 203-701-4848

Fax: 203-876-9709





# Kenneth Ginsberg 203-376-6266 Ken@kngrealty.com

The information contained herein has been given to us by the owner of the property or other sources we deem reliable. We have no reason to doubt its accuracy, but we do not guarantee it. All information should be verified prior to purchase or lease. RLWD, LLC, is not responsible for misstatement of facts, errors or omissions.



#### PROPERTY INFORMATION

| Total Building SF | 12 090 ±/ SE        |
|-------------------|---------------------|
|                   |                     |
| Available SF      | 7,500 +/- SF Retail |
| Year Built        | 1950/2007           |
| Ceiling Height    | 14'                 |
| City Water/Well   | City Water          |
| City              |                     |
| Sewer/Septic      | City Sewer