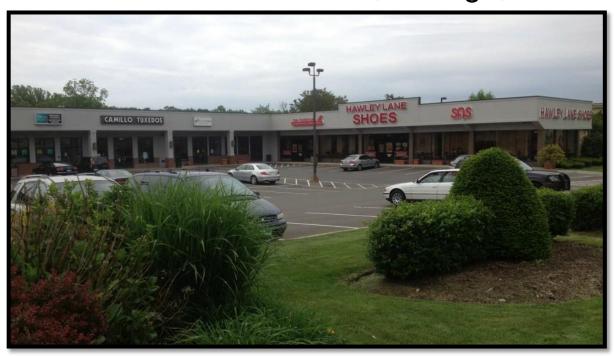

# 500 Boston Post Road, Orange, CT

For Lease: \$2,200/Mo

Newly updated retail center Ideal for fitness, studio, or photography studio

- -3.000 SF Retail For Lease
- Newly updated retail center
- Build out with multiple showers, bathroom, changing area
- Plenty of Parking
- •ADT 22,100
- Join Hawley Lane Shoes, Camillo Tuxedo
- Signage on Route 1

#### 500 Boston Post Road, Orange CT 06470

Comments: Best Value on the Post Road!!! Rear Space with Pylon signage on the Boston Post Road. Front and rear access to this space formerly occupied by a martial arts studio. Large open area with HC bathroom and an office/waiting area. Great for classroom, photography studio, martial arts, or convert to office for a longer term lease. Plenty of parking. Excellent signage. Priced below market