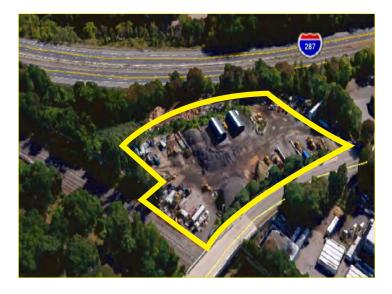

# **98 FANNY ROAD** BOONTON, NJ

## Approx. 1,800 SF

- Outdoor parking and storage
- · Covered storage available
- Close proximity to Routes 246, 80, 280 and 287