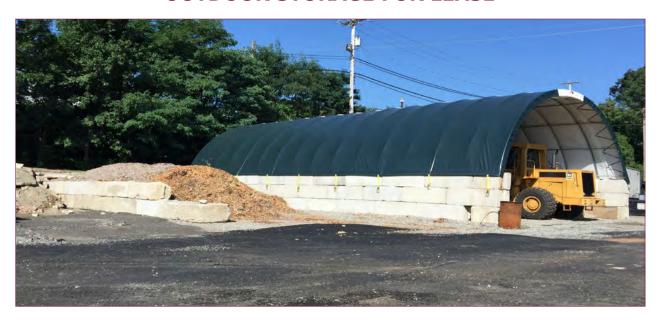

# **OUTDOOR STORAGE FOR LEASE**

## Approx. 1,800 SF

- Outdoor parking and storage
- · Covered storage available
- Close proximity to Routes 246, 80, 280 and 287