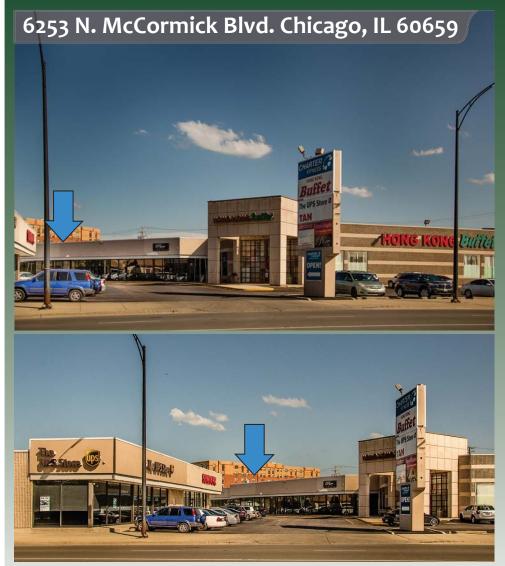

### 6253 N. McCormick Blvd. Chicago, IL 60659

| Size            | 1,500 SF (Unit 1) |  |
|-----------------|-------------------|--|
|                 | 4,500 SF (Unit 2) |  |
| Rental Rate     | \$16/SF NNN       |  |
| CAM & Insurance | \$3.19/SF         |  |
| Taxes           | \$6.28/SF         |  |

#### Description

Two retail spaces available for lease in Chicago's North Park neighborhood. Located in a shopping center with busy restaurants Sushi World, Marwa Grill and Hong Kong Buffet. Idea for any retail, restaurant or childcare use. Shopping center filling up quickly with new tenants!

## **LISTING INFO**

| Agent Responsible            | Daniel Rubinow                                     |  |  |
|------------------------------|----------------------------------------------------|--|--|
| Is this Confidential?        | No                                                 |  |  |
| Transaction Type             | Lease only                                         |  |  |
| Type of Property             | Retail                                             |  |  |
| Sale or Lease                | Lease                                              |  |  |
|                              | Property Data                                      |  |  |
| Property Name                | McCormick Plaza                                    |  |  |
| Address                      | 6253 N. McCormick Boulevard                        |  |  |
| City, Zip Code               | Chicago, IL 60659                                  |  |  |
| Area                         | Far North Chicago                                  |  |  |
| County                       | Cook                                               |  |  |
| Rental Rate                  | \$16 / Square Foot                                 |  |  |
| Lease Type                   | NNN                                                |  |  |
| Lease Term                   | Negotiable                                         |  |  |
| CAM & Insurance              | \$3.19/SF                                          |  |  |
| Taxes                        | \$6.28/SF                                          |  |  |
| Building Type and Year Built | Neighborhood Center / 1985                         |  |  |
| Stories                      | 1                                                  |  |  |
| Size                         | 1,500 SF (Unit 1)                                  |  |  |
|                              | 4,500 SF (Unit 2)                                  |  |  |
| Parking                      | Shared Parking Lot                                 |  |  |
| Zoning                       | B3-1, Chicago                                      |  |  |
| Licenses                     | N/A                                                |  |  |
| Type of Roof & Age           | Flat                                               |  |  |
| Ward                         | 50                                                 |  |  |
| Alderman                     | Debra L. Silverstein – 773-262-1050                |  |  |
| Property Description         | Two retail spaces available for lease in Chicago's |  |  |
|                              | North Park neighborhood. Located in a shopping     |  |  |
|                              | center with busy restaurants Sushi World, Marwa    |  |  |
|                              | Grill and Hong Kong Buffet. Idea for any retail,   |  |  |
|                              | restaurant or childcare use. Shopping center       |  |  |
|                              | filling up quickly with new tenants!               |  |  |
| Location Description         | UPS, Starbucks, Panera Bread, Office Depot, Home   |  |  |
|                              | Depot, Mattress Firm, Famous Footwear, Chase       |  |  |
|                              | Bank, Hong Kong Buffet, Pho Nam Lua                |  |  |
| Cross Streets                | McCormick, Lincoln, and Devon                      |  |  |
| Business Data                |                                                    |  |  |
| Is the business currently    | NO                                                 |  |  |
| operating?                   |                                                    |  |  |
| ·                            |                                                    |  |  |