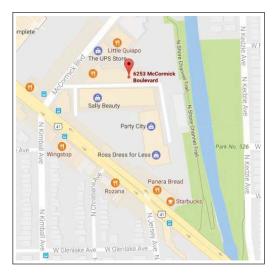

No representation is made as to the accuracy of this information and it is submitted subject to errors, omissions, prior sale or withdrawal without notice, 1024 7-29-2013

Map McCormick, Lincoln & Devon

## **LISTING INFO**

| Agent Responsible            | Daniel Rubinow                                     |  |  |
|------------------------------|----------------------------------------------------|--|--|
| Is this Confidential?        | No                                                 |  |  |
| Transaction Type             | Lease only                                         |  |  |
| Type of Property             | Retail                                             |  |  |
| Sale or Lease                | Lease                                              |  |  |
|                              | Property Data                                      |  |  |
| Property Name                | McCormick Plaza                                    |  |  |
| Address                      | 6253 N. McCormick Boulevard                        |  |  |
| City, Zip Code               | Chicago, IL 60659                                  |  |  |
| Area                         | Far North Chicago                                  |  |  |
| County                       | Cook                                               |  |  |
| Rental Rate                  | \$16 / Square Foot                                 |  |  |
| Lease Type                   | NNN                                                |  |  |
| Lease Term                   | Negotiable                                         |  |  |
| CAM & Insurance              | \$3.19/SF                                          |  |  |
| Taxes                        | \$6.28/SF                                          |  |  |
| Building Type and Year Built | Neighborhood Center / 1985                         |  |  |
| Stories                      | 1                                                  |  |  |
| Size                         | 1,500 SF (Unit 1)                                  |  |  |
|                              | 4,500 SF (Unit 2)                                  |  |  |
| Parking                      | Shared Parking Lot                                 |  |  |
| Zoning                       | B3-1, Chicago                                      |  |  |
| Licenses                     | N/A                                                |  |  |
| Type of Roof & Age           | Flat                                               |  |  |
| Ward                         | 50                                                 |  |  |
| Alderman                     | Debra L. Silverstein – 773-262-1050                |  |  |
| Property Description         | Two retail spaces available for lease in Chicago's |  |  |
|                              | North Park neighborhood. Located in a shopping     |  |  |
|                              | center with busy restaurants Sushi World, Marwa    |  |  |
|                              | Grill and Hong Kong Buffet. Idea for any retail,   |  |  |
|                              | restaurant or childcare use. Shopping center       |  |  |
|                              | filling up quickly with new tenants!               |  |  |
| Location Description         | UPS, Starbucks, Panera Bread, Office Depot, Home   |  |  |
|                              | Depot, Mattress Firm, Famous Footwear, Chase       |  |  |
|                              | Bank, Hong Kong Buffet, Pho Nam Lua                |  |  |
| Cross Streets                | McCormick, Lincoln, and Devon                      |  |  |
| Business Data                |                                                    |  |  |
| Is the business currently    | NO                                                 |  |  |
| operating?                   |                                                    |  |  |
| ·                            |                                                    |  |  |