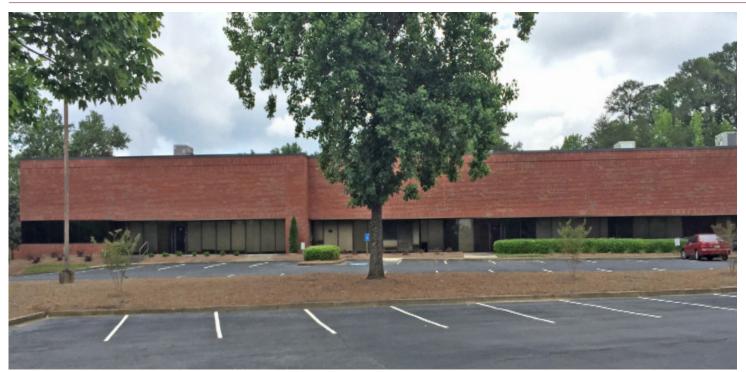

## **PROPERTY HIGHLIGHTS**

- 96,531 SF business center
- 1,280-7,602 SF available
- Competitive rates
- Flexible suite plans
- Parking ratio 4:1,000 SF
- Attractive campus-like setting
- Single story brick & glass construction
- Drive-in doors on select suites
- Fenced outside storage available
- Proactive local ownership