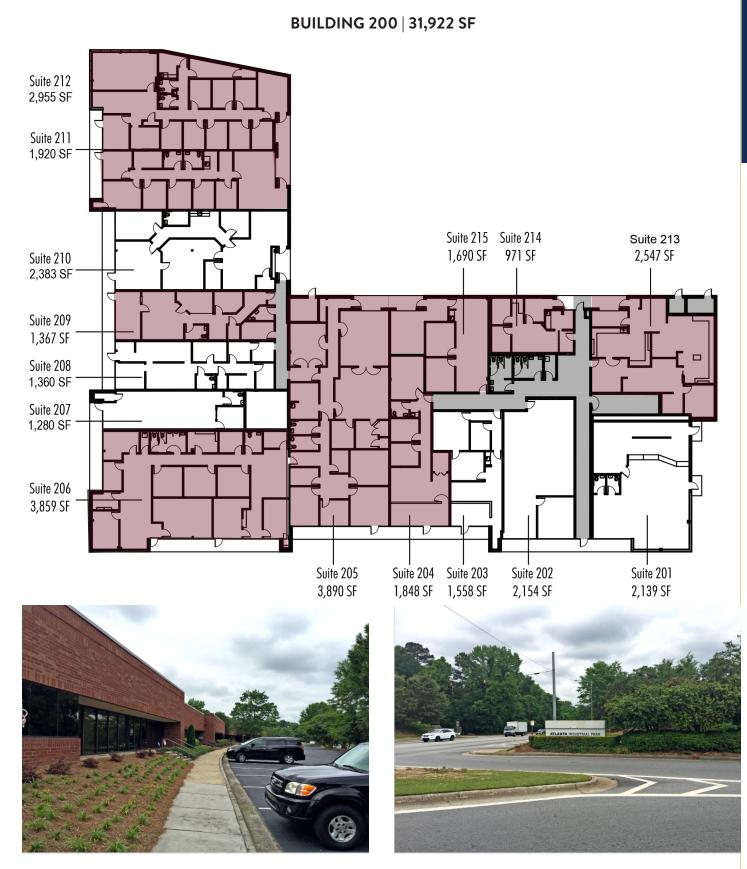

## **PROPERTY HIGHLIGHTS**

- 96,531 SF business center
- 1,280-7,602 SF available
- Competitive rates
- Flexible suite plans
- Parking ratio 4:1,000 SF
- Attractive campus-like setting
- Single story brick & glass construction
- Drive-in doors on select suites
- Fenced outside storage available
- Proactive local ownership