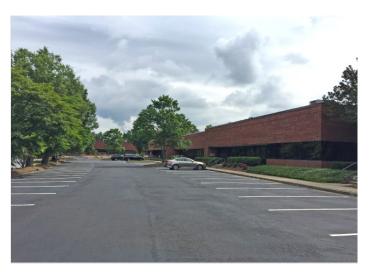

## 1,280-7,602 SF | FLEX SPACE | ATLANTA WEST BUSINESS CENTER | 3201 ATLANTA INDUSTRIAL PKWY NW ATLANTA, GA 30331

## **PROPERTY HIGHLIGHTS**

- 96,531 SF business center
- 1,280-7,602 SF available
- Competitive rates
- Flexible suite plans
- Parking ratio 4:1,000 SF
- Attractive campus-like setting
- Single story brick & glass construction
- Drive-in doors on select suites
- Fenced outside storage available
- Proactive local ownership