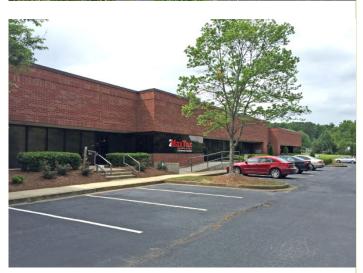

## 1,280-7,602 SF | FLEX SPACE | ATLANTA WEST BUSINESS CENTER | 3201 ATLANTA INDUSTRIAL PKWY NW ATLANTA, GA 30331

## **PROPERTY HIGHLIGHTS**

- 96,531 SF business center
- 1,280-7,602 SF available
- Competitive rates
- Flexible suite plans
- Parking ratio 4:1,000 SF
- Attractive campus-like setting
- Single story brick & glass construction
- Drive-in doors on select suites
- Fenced outside storage available
- Proactive local ownership