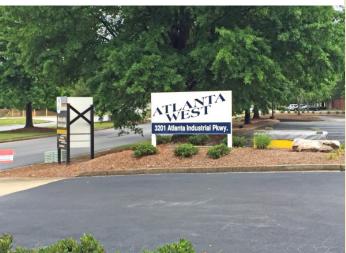

## 1,280-7,602 SF | FLEX SPACE | ATLANTA WEST BUSINESS CENTER | 3201 ATLANTA INDUSTRIAL PKWY NW ATLANTA, GA 30331

# 1,280-7,602 SF | FLEX SPACE | ATLANTA WEST BUSINESS CENTER 3201 ATLANTA INDUSTRIAL PKWY NW

ATLANTA, GA 30331