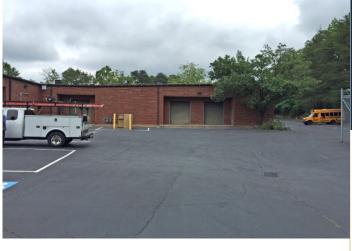

## **PROPERTY HIGHLIGHTS**

- 96,531 SF business center
- 1,280-7,602 SF available
- Competitive rates
- Flexible suite plans
- Parking ratio 4:1,000 SF
- Attractive campus-like setting
- Single story brick & glass construction
- Drive-in doors on select suites
- Fenced outside storage available
- Proactive local ownership