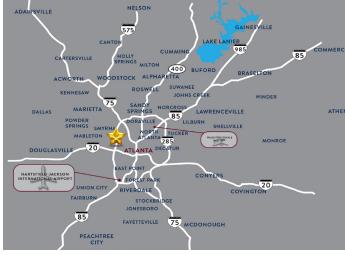

## LOCATION HIGHLIGHTS

- Immediate Marta access
- 1/2 mile from Interstate 85
- 2 miles from Interstate 20
- 13 miles from Hartsfield-Jackson Airport
- 9 miles from Downtown Atlanta
- 2.5 miles from Fulton County Airport-Brown Field
- Ample restaurants in the area