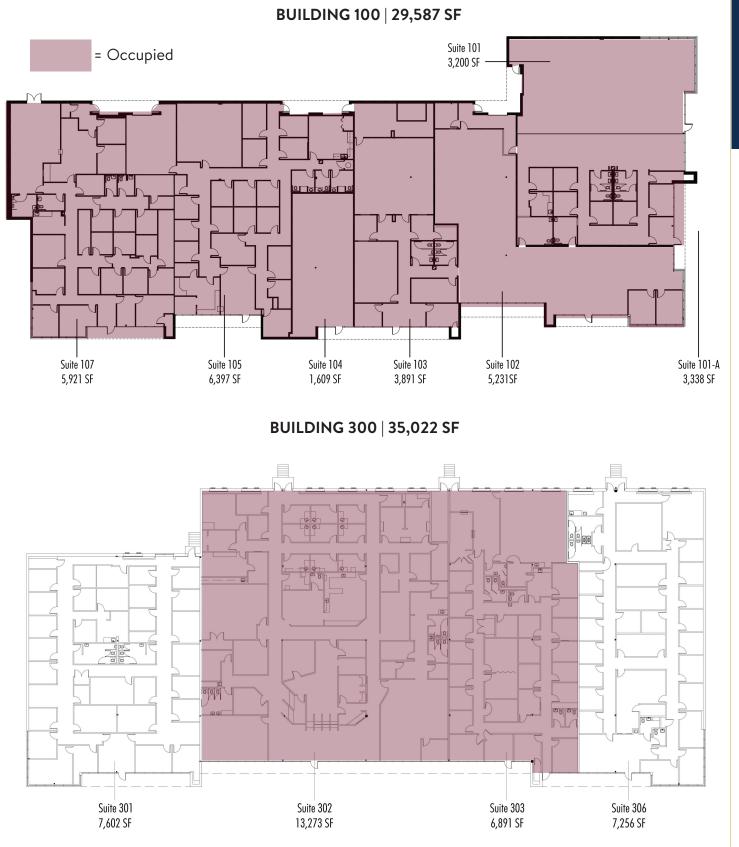

## **PROPERTY HIGHLIGHTS**

- 96,531 SF business center
- 1,280-7,602 SF available
- Competitive rates
- Flexible suite plans
- Parking ratio 4:1,000 SF
- Attractive campus-like setting
- Single story brick & glass construction
- Drive-in doors on select suites
- Fenced outside storage available
- Proactive local ownership