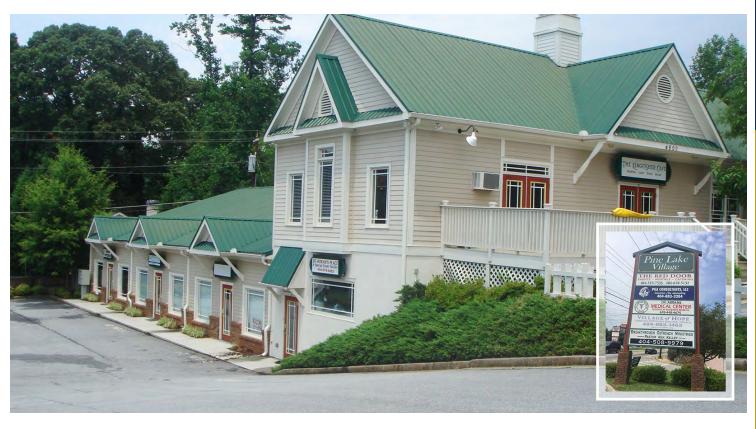

### PINE LAKE VILLAGE | 1,600 SF

### PROPERTY HIGHLIGHTS

- 7,116 SF commercial building offering a mix of retail and office suites
- 1.600 SF available
- Available for lease at \$12/SF
- Attractive construction fronting Rockbridge Road
- Strong traffic count along Rockbridge Road
- Pylon signage exposure
- Located across from the Pine Lake Post Office
- Several long term tenants

#### LOCATION OVERVIEW

Located off of Memorial Drive, outside of I 285. U.S. Post Office and new Family Dollar located just across from the

Property fronts entrance to Pine Lake Community.