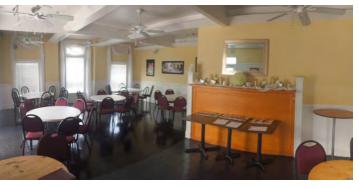

### PINE LAKE VILLAGE | 1,600 SF

## 4600 ROCKBRIDGE ROAD

STONE MOUNTAIN, GA 30083



### PROPERTY HIGHLIGHTS

- 7,116 SF commercial building offering a mix of retail and office suites
- 1.600 SF available
- Available for lease at \$12/SF
- Attractive construction fronting Rockbridge Road
- Strong traffic count along Rockbridge Road
- Pylon signage exposure
- Located across from the Pine Lake Post Office
- Several long term tenants

#### LOCATION OVERVIEW

Located off of Memorial Drive, outside of I 285. U.S. Post Office and new Family Dollar located just across from the

Property fronts entrance to Pine Lake Community.





### PINE LAKE VILLAGE | 1,600 SF

# 4600 ROCKBRIDGE ROAD STONE MOUNTAIN, GA 30083

#### **NEARBY RETAILERS**



### **PHOTOS**