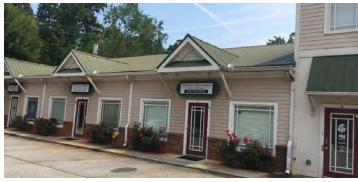

### PINE LAKE VILLAGE | 1,600 SF

## 4600 ROCKBRIDGE ROAD

STONE MOUNTAIN, GA 30083



### PROPERTY HIGHLIGHTS

- 7,116 SF commercial building offering a mix of retail and office suites
- 1.600 SF available
- Available for lease at \$12/SF
- Attractive construction fronting Rockbridge Road
- Strong traffic count along Rockbridge Road
- Pylon signage exposure
- Located across from the Pine Lake Post Office
- Several long term tenants

#### LOCATION OVERVIEW

Located off of Memorial Drive, outside of I 285. U.S. Post Office and new Family Dollar located just across from the

Property fronts entrance to Pine Lake Community.





### PINE LAKE VILLAGE | 1,600 SF

# 4600 ROCKBRIDGE ROAD STONE MOUNTAIN, GA 30083

#### **NEARBY RETAILERS**



### **PHOTOS**