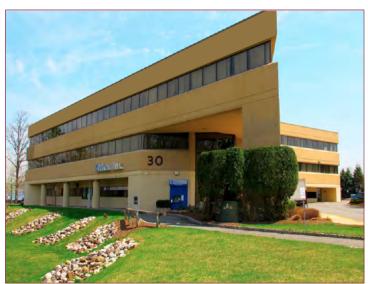

# 30 COLUMBIA TURNPIKE FLORHAM PARK NJ

#### **PROPERTY FEATURES**

Building Size: Approx. 57,500 SF

- 3 Story building with elevator
- Banking on site
- Cafeteria within Corporate Campus
- Excellent parking with reserved spaces available
- Easy access to 24, 80, 280, 287, Garden State Parkway, and NJ Tpke.