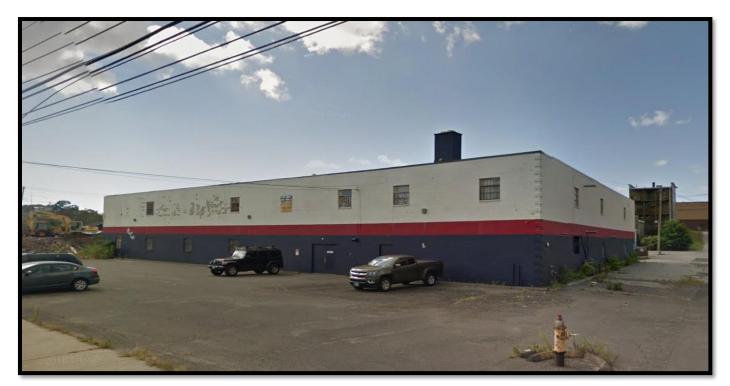

## AVAILABLE FOR LEASE Approx 36,400 SF WAREHOUSE 73 River Street, Bridgeport, CT 06604

For Lease: \$6.00/SF NNN

- 36,400 +/-SF warehouse space
- Subdivides naturally to 8,000 SF, possibly as low as 1,850 SF
- 2 Loading docks
- Drive in overhead door
- 4000 amps power
- Ideal for light manufacturing, assembly, or distribution
- Convenient to I-95 & Rte 8

## Comments:

Two story 36,400 SF warehouse building available for Lease at \$6.00/SF NNN. Subdivides naturally to 8000 SF, possibly as low as 1800 SF. Very low taxes. Two loading docks and one overhead door. Building has plenty of parking! Central location with easy access to I-95. Great for contractor, light manufacturing, or distribution. Floor plan is available. Plenty of Electricity.