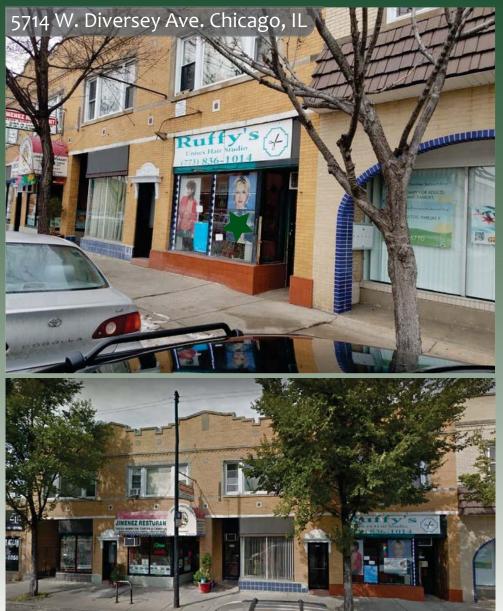

## 5714 W. Diversey Ave. Chicago, IL 60639

| Size (Approx.) | 1,200 SF                                   |  |
|----------------|--------------------------------------------|--|
| Rental Rate    | \$20 per square foot <b>PRICE REDUCED!</b> |  |
| Rental Type    | Gross                                      |  |
| Lease Term     | 3 to 5 Years (Negotiable)                  |  |
|                |                                            |  |

## Description

Vacant street level retail unit in a two-story building. Formerly a hair salon; landlord currently preparing to deliver in vanilla box condition. Centrally located in a busy commercial district with longstanding shops and restaurants. Also near convenient public transportation.