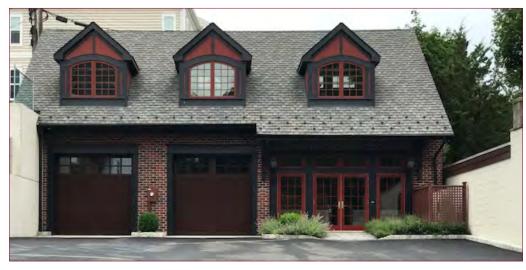

# **64-66 MARKET STREET**MORRISTOWN NJ

# MODERN OFFICE LOFT FOR LEASE

#### **AVAILABLE SPACE**

- Approx. 3,300 SF newly constructed office
- 2 Story flexible floor plan
- Spacious entry
- 1<sup>st</sup> floor open air workspace
- 1st floor coffee bar
- 2<sup>nd</sup> floor Collaborative open work space
- 2<sup>nd</sup> floor Kitchenette
- Ample storage
- Bathroom on each floor

#### **PROPERTY FEATURES**

- Modern architectural features
- High-end interior finishes
- Interior staircase in entry
- Handicap accessible elevator
- Radiant heat
- Wired for surveillance and alarm
- 12' Ceiling w/fan
- Generator
- Magnetic key entry
- On-site parking