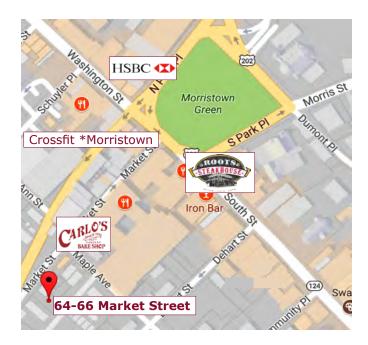

# **64-66 MARKET STREET**MORRISTOWN NJ

# MODERN OFFICE LOFT FOR LEASE



#### **AVAILABLE SPACE**

- Approx. 3,300 SF newly constructed office
- 2 Story flexible floor plan
- Spacious entry
- 1<sup>st</sup> floor open air workspace
- 1st floor coffee bar
- 2<sup>nd</sup> floor Collaborative open work space
- 2<sup>nd</sup> floor Kitchenette
- Ample storage
- Bathroom on each floor

#### **PROPERTY FEATURES**

- Modern architectural features
- High-end interior finishes
- Interior staircase in entry
- Handicap accessible elevator
- Radiant heat
- Wired for surveillance and alarm
- 12' Ceiling w/fan
- Generator
- Magnetic key entry
- On-site parking



**RENTAL RATE \$30 PSF NNN** 

### Contact Our Exclusive Agents:

#### JUDITH FELDMAN

OFFICE: 973.884.4444 x28 MOBILE: 973.713.7918

JFeldman@newmarkrealestate.com

## LYNDA CHO

OFFICE: 973.884.4444 x29 MOBILE: 917.892.8938 LCho@newmarkrealestate.com

2017 Newmark Associates, CRE, LLC. Information obtained from sources deemed to be reliable. However, no guarantee, warrant or representation is made as to accuracy of the information presented which is submitted subject to errors, omission, change of price, rental or other conditions, prior sale lease, financing or withdrawal without notice. Projections, opinions, assumptions or estimates are provided for example only, and may not represent current or future performance. Interested parties should consult their tax and legal advisors and c