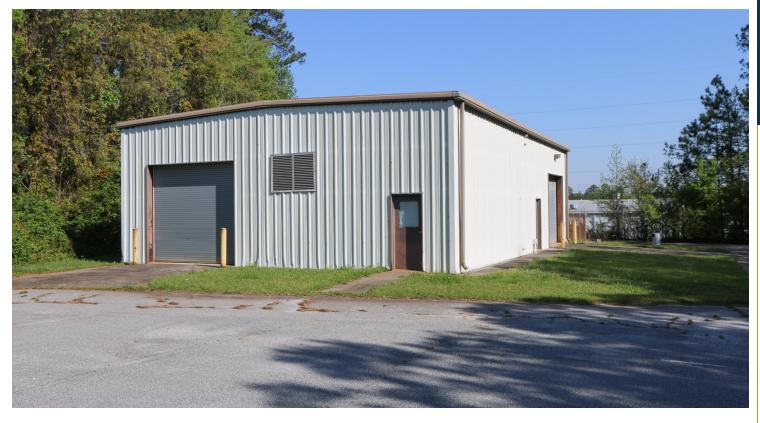

### WAREHOUSE/FLEX SPACE | 2,430 SF

7 SOLAR CIRCLE

NEWNAN, GA 30265

#### PROPERTY HIGHLIGHTS

- · Newly renovated 2,430 SF metal building with newly built office space
- Available for built-to-suit
- Lease rate \$2,600 per month
- Main office, lobby, bathroom and break area under construction
- Eave height is 16 feet
- Two 12' roll up doors
- Pitched roof with enameled steel panels, 200-amp, three phase power
- Some outside storage space is available, more can be made available