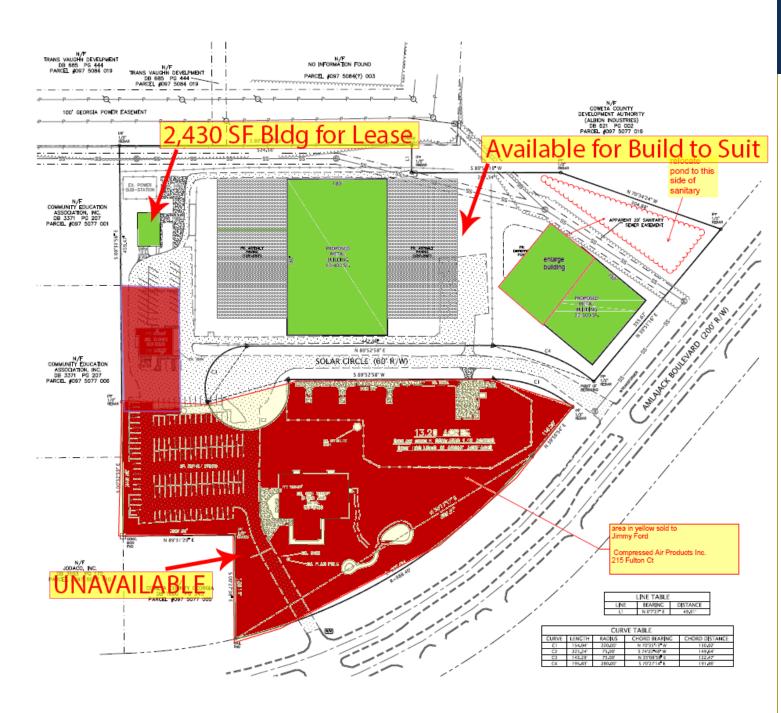

- Lease rate \$2,600 per month
- Main office, lobby, bathroom and break area under construction
- Eave height is 16 feet
- Two 12' roll up doors
- Pitched roof with enameled steel panels, 200-amp, three phase power
- Some outside storage space is available, more can be made available

### LOCATION OVERVIEW

Convenient to Interstate 85 at Exit 47.

The Coweta County Development Authority (CCDA) can tailor a business incentive package to help meet the needs of your company. Below is a link to their website:

http://www.developcoweta.com/Index.aspx?page=914





DARRELL CHAPMAN | 404-876-1640 x114 | DChapman@BullRealty.com

# WAREHOUSE/FLEX SPACE | 2,430 SF

7 SOLAR CIRCLE NEWNAN, GA 30265

### **AERIAL**





# WAREHOUSE/FLEX SPACE | 2,430 SF

7 SOLAR CIRCLE NEWNAN, GA 30265

### SITE PLAN





DARRELL CHAPMAN | 404-876-1640 x114 | DChapman@BullRealty.com