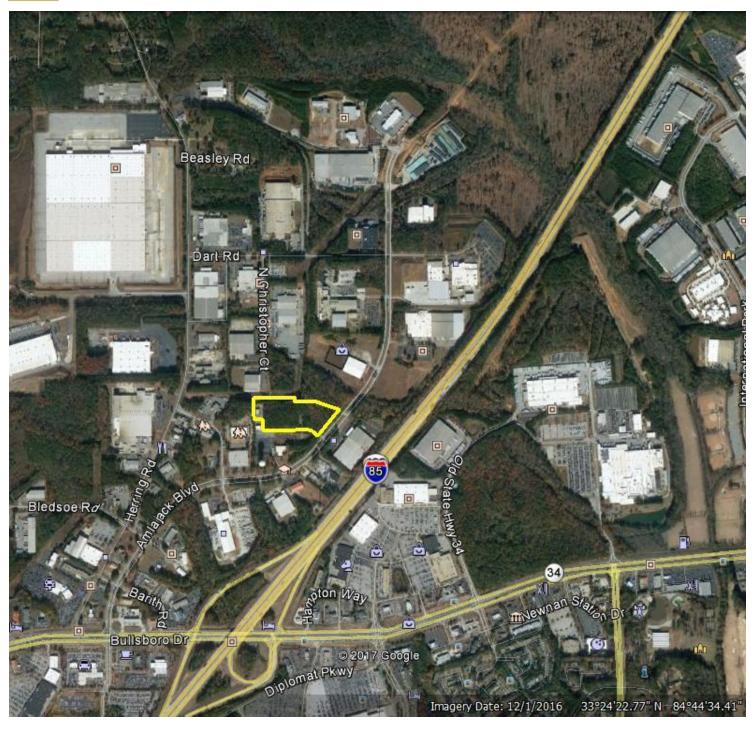

ed 2,430 SF metal building with newly built office space
- Available for built-to-suit
- Lease rate \$2,600 per month
- Main office, lobby, bathroom and break area under construction
- Eave height is 16 feet
- Two 12' roll up doors
- Pitched roof with enameled steel panels, 200-amp, three phase power
- Some outside storage space is available, more can be made available

### LOCATION OVERVIEW

Convenient to Interstate 85 at Exit 47.

The Coweta County Development Authority (CCDA) can tailor a business incentive package to help meet the needs of your company. Below is a link to their website:

http://www.developcoweta.com/Index.aspx?page=914





DARRELL CHAPMAN | 404-876-1640 x114 | DChapman@BullRealty.com

# WAREHOUSE/FLEX SPACE | 2,430 SF

7 SOLAR CIRCLE NEWNAN, GA 30265

### **AERIAL**





# WAREHOUSE/FLEX SPACE | 2,430 SF

7 SOLAR CIRCLE NEWNAN, GA 30265

### SITE PLAN





DARRELL CHAPMAN | 404-876-1640 x114 | DChapman@BullRealty.com