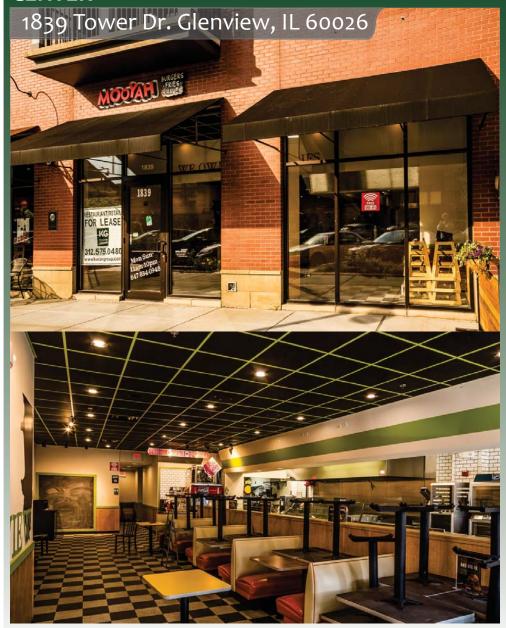

#### **1839Tower Dr. Glenview, IL 60026** - Formerly Mooyah Burgers

| Size (Approx.) | 2,016 SF                        |
|----------------|---------------------------------|
| Rental Rate    | \$36/SF                         |
| Lease Type     | NNN                             |
| Lease Term     | 10 Years Base Term with Options |

#### **Property Description**

Former fast casual burger concept *Mooyah*; turn-key ready. Full kitchen with all kitchen equipment included and two ADA bathrooms. Located in the Glen Town Center, an open air mall in affluent Glenview near housing, transportation and successful retailers.

#### **LISTING INFO**

| Assess Decreased In                      | Louis d Document                                     |
|------------------------------------------|------------------------------------------------------|
| Agent Responsible                        | Jerrod Rosen                                         |
|                                          | Daniel Rubinow                                       |
| Is this Confidential?                    | No                                                   |
| Transaction Type                         | Lease Only                                           |
| Type of Property                         | Restaurant                                           |
|                                          | Property Data                                        |
| Property Name                            | The Glen Town Center-Unit E16                        |
|                                          | Formerly Mooyah Burgers                              |
| Address                                  | 1839 Tower Drive                                     |
| City, Zip Code                           | Glenview, IL 60026                                   |
| Area                                     | Glenview, IL                                         |
| County                                   | Cook                                                 |
| Rental Rate                              | \$36 / SF                                            |
| Lease Type                               | NNN                                                  |
| Lease Term                               | 10 Year base term with options                       |
| Yearly Adjustment                        | 3%                                                   |
| Security Deposit                         | Two Months Rent                                      |
| Taxes, CAM & Insurance                   | \$11                                                 |
| Building Type and Year Built             | Town Center / 2003                                   |
| Stories                                  | 1                                                    |
| Size                                     | 2,016 SF                                             |
| Parking                                  | Shared Parking Lot                                   |
| Zoning                                   | MURC                                                 |
| Licenses                                 | N/A                                                  |
| A/C & Heat                               | Forced Air                                           |
| Electric (amps)                          | Sufficient                                           |
| Type of Basement                         | N/A                                                  |
| Ceiling Heights                          | Ask Agent                                            |
| Nearby Businesses                        | Ra Sushi, Yard House, Dicks Sporting Goods, Mingle   |
| Treat by businesses                      | Juice Bar, Ben and Jerry's, ArcLight Cinemas, Flight |
|                                          | Restaurant and Wine Bar.                             |
| Property Description                     | Former fast casual burger concept Mooyah; turn-key   |
|                                          | ready. Full kitchen with all kitchen equipment       |
|                                          | included and two ADA bathrooms.                      |
| Location Description                     | Located in The Glen Town Center, an open air mall in |
| 22.2.2.2.2.2.2.2.2.2.2.2.2.2.2.2.2.2.2.2 | affluent Glenview near housing, major                |
|                                          | transportation and successful retailers.             |
| Cross Streets                            | Tower Drive and Aviator Lane                         |
| FF&E included in price?                  | Yes, Tenant may use existing equipment while         |
| Value?                                   | leasing the premises.                                |
|                                          | .casg a.e p. cses.                                   |