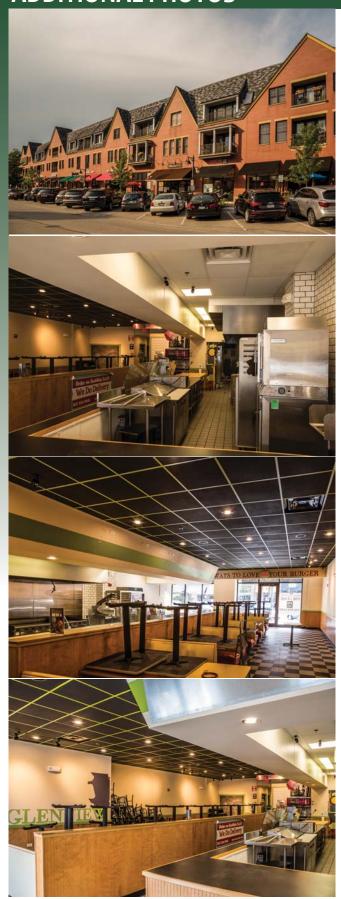

|
| 1   | WOODLOCK         | PRE-MADE BUN DOUGH PREP CONTAINER W/33 SHELF            |
| 1   | KOLPAK           | WALKING COOLER 10' X 6' W/ ONE DOOR                     |
| 1   | CRATHCO          | 2 BIN LEMONADE MACHINE                                  |
| 1   | BUNN             | 2 BIN TEA MACHINE                                       |
| 18  |                  | SMALL DINNING TABLES                                    |
| 5   |                  | DOUBLE SEATED DINNING BOOTH SECTIONS                    |
| 37  |                  | BLACK CHAIRS FOR DINING AREA                            |
| 1   | CAPTIVE AIR      | KITCHEN HOOD 12' X 4'                                   |



566 W. Lake St. Suite 225 Chicago, Illinois 60661-1411 kudangroup.com

### **ADDITIONAL PHOTOS**