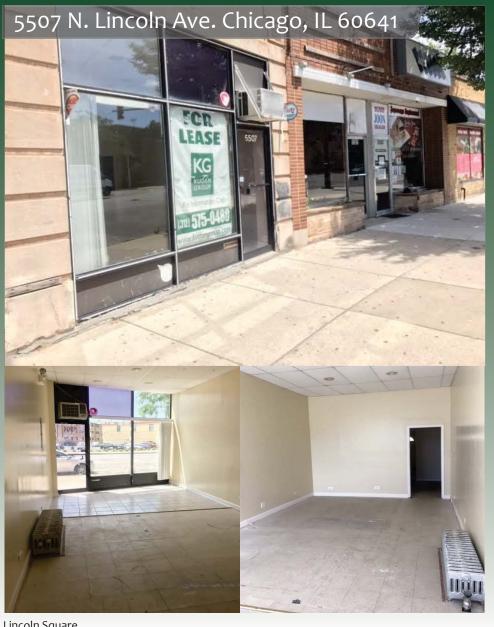

### 5507 N. Lincoln Ave. Chicago, IL 60641

| Size        | 1,050 SF        |  |
|-------------|-----------------|--|
| Rental Rate | \$850 per Month |  |
| Rental Type | Gross           |  |
| Zoning      | B3-2            |  |

#### Description

Commercial space consisting of 1,050 square feet. Great foot traffic in location surrounded by several bus stops and other retail components. Ideal for any retail, office use.