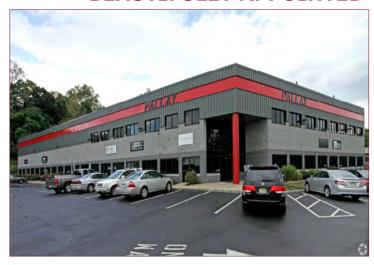

# **315 WOOTTON STREET** BOONTON NJ

## BEAUTIFULLY APPOINTED OFFICE SPACE FOR LEASE

- 9 Private offices
- 2 Private bathrooms, ADA
- Storage closet
- Great window line
- Available immediately
- Move-in condition
- Generous work letter
- Flexible lease term

#### **BUILDING FEATURES**

Approx. 30,000 SF

- 2 Story building
- Air-Conditioned
- On-site parking
- Parking ratio: 4/1000 SF
- Zoned: Professional, Fitness, Light Industrial

and Lab

- Near Wal-Mart, shopping, bank, restaurants
- Convenient to Routes 80, 287 and 202