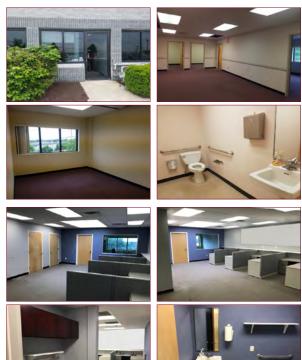

## BEAUTIFULLY APPOINTED OFFICE SPACE FOR LEASE

- 9 Private offices
- 2 Private bathrooms, ADA
- Storage closet
- Great window line
- Available immediately
- Move-in condition
- Generous work letter
- Flexible lease term