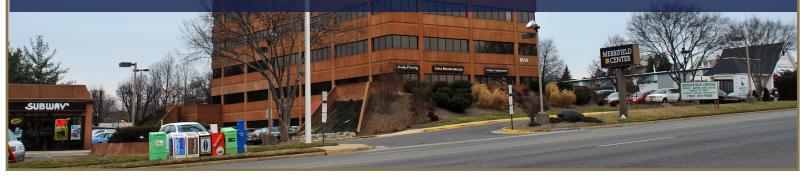

## OFFICE SUITES FOR LEASE From 2,500 to 20,000 Square Feet

8550 Lee Highway, Fairfax, VA

Location / Location / Location · Incredible Value Opportunity · Flexible Lease Terms

## **MERRIFIELD CENTER**

- Seven-story office building with a retail plaza on the property.
- Lobby and common area renovations are underway.
- A prominent landmark with excellent visibility on Lee Highway (Route 29).
- Located just <u>one-half mile</u> from the <u>Mosaic District</u>.
- Less than one mile to the Dunn Loring Metro station.
- Full-service rental rates, and on-site property management.
- Full floors available.
- Multiple entry/exit points into the property and multiple commuting options through neighborhood roads and streets.
- Ample free surface parking around the building at a ratio of 3.60/1,000 SF.
- On-site printing, restaurants, and Fed Ex and UPS drop boxes.
- Surrounded by upscale retail centers, banking, restaurants, entertainment, and other services.
- Easy access to the Capital Beltway.