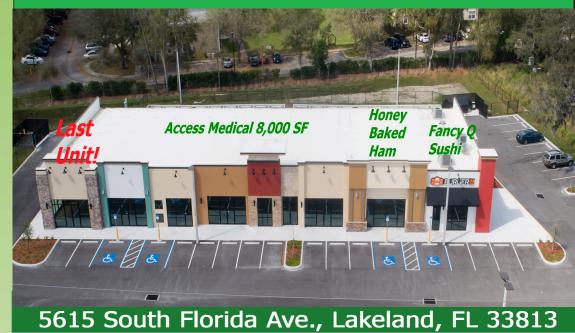

# Retail Plaza For Lease

Maryoma Plaza

• Last Unit Available

- 2,000 SF South end cap unit for Lease
- Includes a 750 Gallon Grease trap and potential Drive Thru
- Fully sprinklered building
- Median cut onto S. Florida Ave.
- 92 parking spaces
- High traffic High demographics area
- Immediate Occupancy

#### NOW LEASING! LAST UNIT - 2,000 SF SOUTH END CAP

NEW SOUTH LAKELAND RETAIL PLAZA

Property Address: 5615 South Florida Avenue, Suite 101, Lakeland, FL 33813

Property Location: On West side of South Florida Avenue (Lakeland's main North/South thoroughfare). South of

Comments: Brand new retail plaza built 2018! Join Honey Baked Ham Co., Fancy Q Sushi and Community

Access Medical. Signage opportunity for all tenants. Superior location, prime visibility and access

to South Lakeland's high demographics' area.