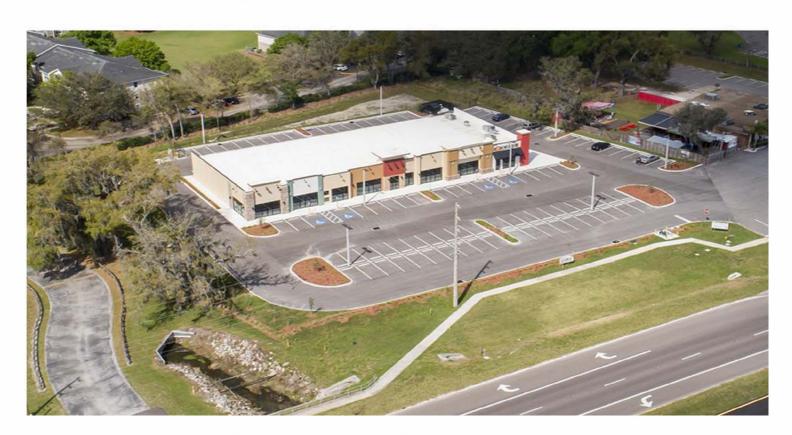

#### NOW LEASING! LAST UNIT - 2,000 SF SOUTH END CAP

NEW SOUTH LAKELAND RETAIL PLAZA

Property Address: 5615 South Florida Avenue, Suite 101, Lakeland, FL 33813

Property Location: On West side of South Florida Avenue (Lakeland's main North/South thoroughfare). South of

Fitzgerald Road and new Wawa, halfway between Lake Miriam Drive and Shepherd Road.

Size Land: 2.29 acres – 330' frontage on South Florida Avenue

Total Building Size:  $14,400 \pm SF - CB$  construction building, fully sprinklered.

Tenants' own build-out. Immediate availability.

Traffic Count: 40,500 AADT. Median cut on S. Florida Avenue for Northbound access.

Land Use/Zoning: C-2 Commercial Retail – Unincorporated Polk County

Parking: 92 parking spaces – non-exclusive basis