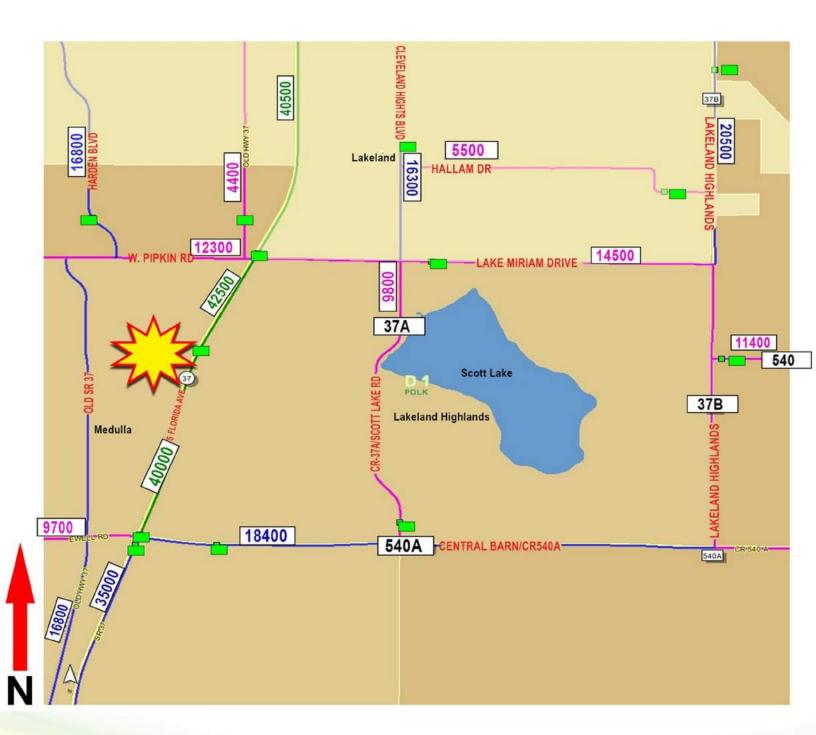

#### NOW LEASING! LAST UNIT - 2,000 SF SOUTH END CAP

NEW SOUTH LAKELAND RETAIL PLAZA

Property Address: 5615 South Florida Avenue, Suite 101, Lakeland, FL 33813

Property Location: On West side of South Florida Avenue (Lakeland's main North/South thoroughfare). South of

Fitzgerald Road and new Wawa, halfway between Lake Miriam Drive and Shepherd Road.

Size Land: 2.29 acres – 330' frontage on South Florida Avenue

Total Building Size:  $14,400 \pm SF - CB$  construction building, fully sprinklered.

Tenants' own build-out. Immediate availability.

Traffic Count: 40,500 AADT. Median cut on S. Florida Avenue for Northbound access.

Land Use/Zoning: C-2 Commercial Retail – Unincorporated Polk County

Parking: 92 parking spaces – non-exclusive basis