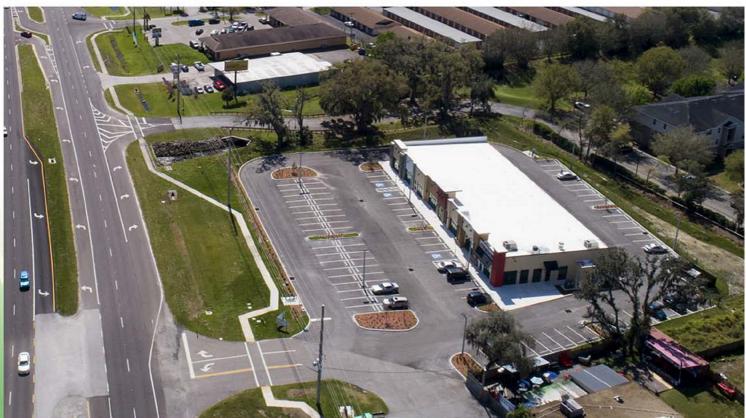

#### NOW LEASING! LAST UNIT - 2,000 SF SOUTH END CAP

NEW SOUTH LAKELAND RETAIL PLAZA

Property Address: 5615 South Florida Avenue, Suite 101, Lakeland, FL 33813

Property Location: On West side of South Florida Avenue (Lakeland's main North/South thoroughfare). South of

Fitzgerald Road and new Wawa, halfway between Lake Miriam Drive and Shepherd Road.

Size Land: 2.29 acres – 330' frontage on South Florida Avenue

Total Building Size:  $14,400 \pm SF - CB$  construction building, fully sprinklered.

Tenants' own build-out. Immediate availability.

Traffic Count: 40,500 AADT. Median cut on S. Florida Avenue for Northbound access.

Land Use/Zoning: C-2 Commercial Retail – Unincorporated Polk County

Parking: 92 parking spaces – non-exclusive basis