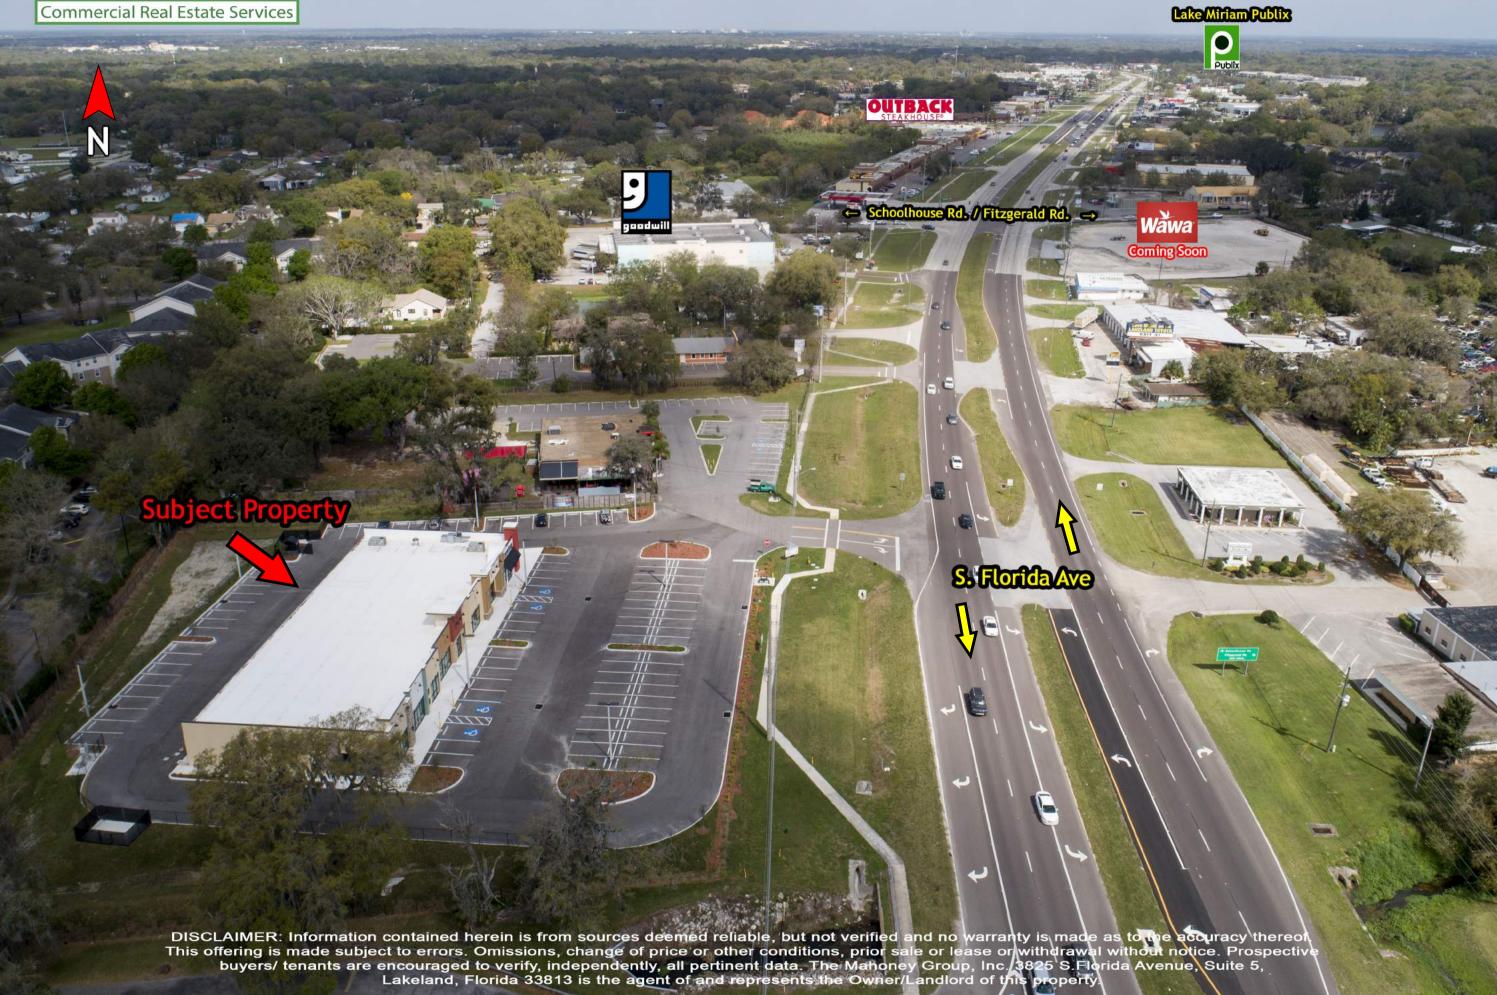

#### NOW LEASING! LAST UNIT - 2,000 SF SOUTH END CAP

NEW SOUTH LAKELAND RETAIL PLAZA

Property Address: 5615 South Florida Avenue, Suite 101, Lakeland, FL 33813

Property Location: On West side of South Florida Avenue (Lakeland's main North/South thoroughfare). South of

Fitzgerald Road and new Wawa, halfway between Lake Miriam Drive and Shepherd Road.

Size Land: 2.29 acres – 330' frontage on South Florida Avenue

Total Building Size:  $14,400 \pm SF - CB$  construction building, fully sprinklered.

Tenants' own build-out. Immediate availability.

Traffic Count: 40,500 AADT. Median cut on S. Florida Avenue for Northbound access.

Land Use/Zoning: C-2 Commercial Retail – Unincorporated Polk County

Parking: 92 parking spaces – non-exclusive basis

Comments: Brand new retail plaza built 2018! Join Honey Baked Ham Co., Fancy Q Sushi and Community

Access Medical. Signage opportunity for all tenants. Superior location, prime visibility and access

to South Lakeland's high demographics' area.