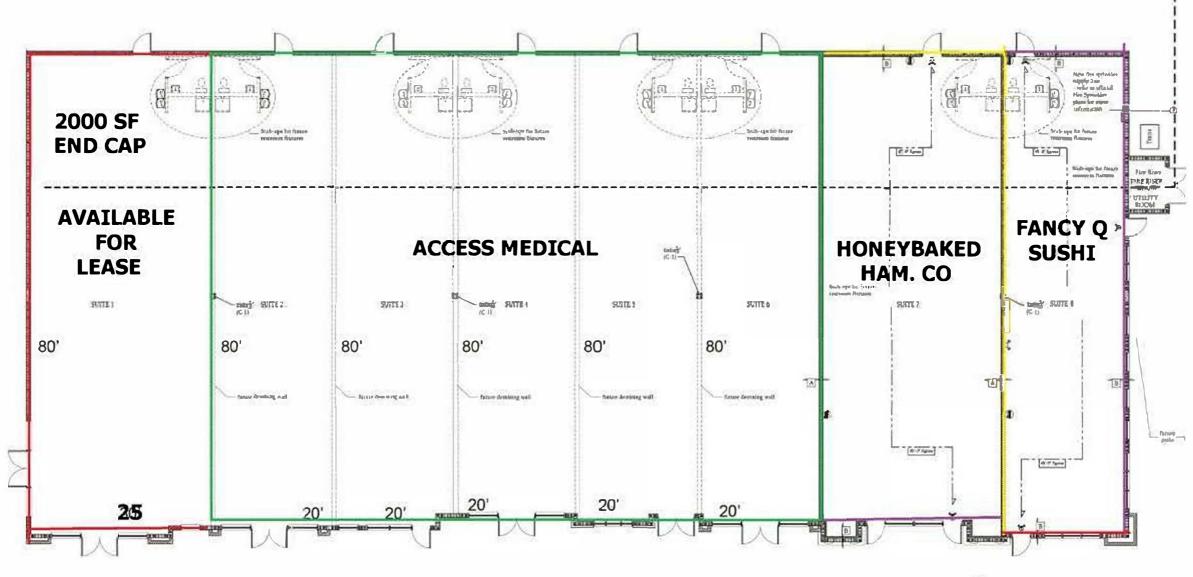

# Retail Plaza For Lease

Maryoma Plaza

• Last Unit Available

- 2,000 SF South end cap unit for Lease
- Includes a 750 Gallon Grease trap and potential Drive Thru
- Fully sprinklered building
- Median cut onto S. Florida Ave.
- 92 parking spaces
- High traffic High demographics area
- Immediate Occupancy

**AVAILABLE SPACE:** 2,000 SF South end cap unit (25' x 80') includes 750 GLS dedicated grease trap + potential drive-thru.

Lease Rate: \$28.00/SF, NNN lease.

Delivery of Premises: "As is" in a dark shell. Tenant to be granted free rent in lieu of Tenant Improvements Allowance for

Tenants' own build-out. Immediate availability.

Traffic Count: 40,500 AADT. Median cut on S. Florida Avenue for Northbound access.

Land Use/Zoning: C-2 Commercial Retail – Unincorporated Polk County

Parking: 92 parking spaces – non-exclusive basis

Comments: Brand new retail plaza built 2018! Join Honey Baked Ham Co., Fancy Q Sushi and Community

Access Medical. Signage opportunity for all tenants. Superior location, prime visibility and access

to South Lakeland's high demographics' area.