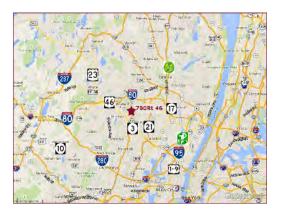

#### **PROPERTY FEATURES**

Approx. 4,000 SF

- Available Immediately
- 18' Clear ceiling height
- Man door w/24 hour access
- 1 Drive-in 14' door
- 2 Bathrooms
- Utility closet w/sink
- 20-30 Positions for racking
- Fully heated
- 200 AMPS service
- Dry sprinkler
- 4 Truck parking spots
- Extra storage available
- M-2 (General Industrial) Zoning
- Proximity to Routes 3, 21, 46, 80, Garden State Parkway, NJ Turnpike, Lincoln Tunnel, George Washington Bridge and the Meadowlands