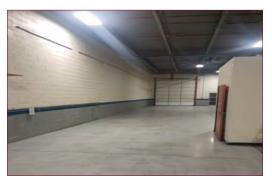

#### **PROPERTY FEATURES**

Approx. 4,000 SF

- Available Immediately
- 18' Clear ceiling height
- Man door w/24 hour access
- 1 Drive-in 14' door
- 2 Bathrooms
- Utility closet w/sink
- 20-30 Positions for racking
- Fully heated
- 200 AMPS service
- Dry sprinkler
- 4 Truck parking spots
- Extra storage available
- M-2 (General Industrial) Zoning
- Proximity to Routes 3, 21, 46, 80, Garden State Parkway, NJ Turnpike, Lincoln Tunnel, George Washington Bridge and the Meadowlands