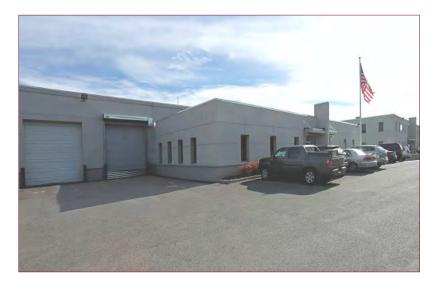

# 700 ROUTE 46 UNIT 4A CLIFTON NJ

#### **PROPERTY FEATURES**

Approx. 4,000 SF

- Available Immediately
- 18' Clear ceiling height
- Man door w/24 hour access
- 1 Drive-in 14' door
- 2 Bathrooms
- Utility closet w/sink
- 20-30 Positions for racking
- Fully heated
- 200 AMPS service
- Dry sprinkler
- 4 Truck parking spots
- Extra storage available
- M-2 (General Industrial) Zoning
- Proximity to Routes 3, 21, 46, 80, Garden State Parkway, NJ Turnpike, Lincoln Tunnel, George Washington Bridge and the Meadowlands