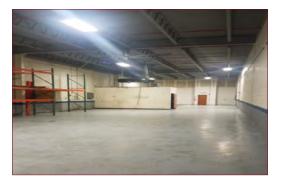

#### **PROPERTY FEATURES**

Approx. 4,000 SF

- Available Immediately
- 18' Clear ceiling height
- Man door w/24 hour access
- 1 Drive-in 14' door
- 2 Bathrooms
- Utility closet w/sink
- 20-30 Positions for racking
- Fully heated
- 200 AMPS service
- Dry sprinkler
- 4 Truck parking spots
- Extra storage available
- M-2 (General Industrial) Zoning
- Proximity to Routes 3, 21, 46, 80, Garden State Parkway, NJ Turnpike, Lincoln Tunnel, George Washington Bridge and the Meadowlands