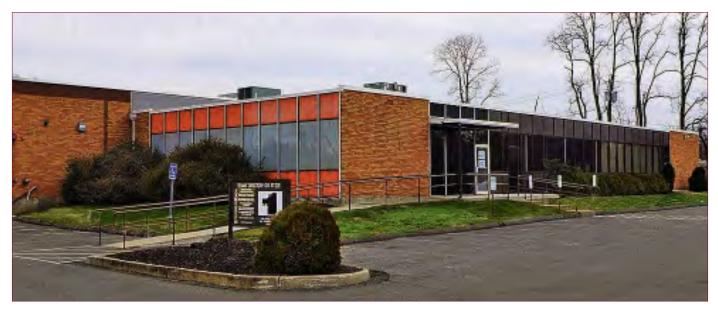

## **1011 ROUTE 22** MOUNTAINSIDE NJ

## WAREHOUSE DISTRIBUTION FACILITY

#### **AVAILABLE FOR LEASE**

- **Space:** Approx. 28,950 SF
- (divisible)
- Office: Approx. 800 SF
- Ceiling: 14' Clear
- Loading: 2 Tailboards
- Zoned: L-I (Light Industrial)
- **Power:** 200 AMPS

Located directly off Route 22 East in Mountainside within minutes of Routes 78, 21, 1&9, Garden State Parkway and NJ Turnpike