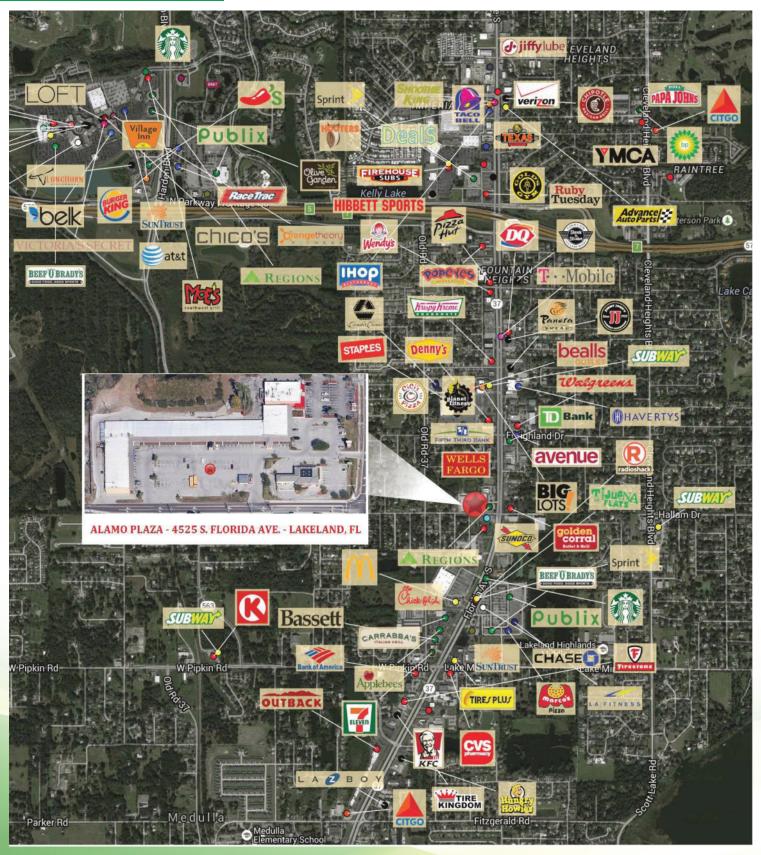

**RETAIL / OFFICE SUITES FOR LEASE** 

4525 South Florida Avenue, Lakeland, FL 33813

- Retail/Office suites for lease from 1,200 SF
- Well established plaza at major signalized intersection. Superior location and prime visibility and access in South Lakeland's high demographics' area. Flexible size suites and signage opportunity on existing pylon sign.
- NE Corner of South Florida Avenue (lakeland's main North/South thoroughfare) and Alamo Drive.
- Lease Rate: from \$14.00/SF plus applicable sales tax.
- NNN lease CAM charges \$3.90/SF

## **RETAIL/OFFICE SUITES FOR LEASE**

Property Identification:

Property Address:

Property Location:

Alamo PLAZA

4525 South Florida Avenue, Lakeland, FL 33813

NE corner of South Florida Avenue (Lakeland's main North/South thoroughfare) and Alamo Drive at at signalized intersection. RECE[

| Lease Rate:         | From \$12 to \$14.00/SF plus applicable sales tax                                                                                                                                  |
|---------------------|------------------------------------------------------------------------------------------------------------------------------------------------------------------------------------|
| Operating Expenses: | Triple net lease - CAM charges \$3.90/SF                                                                                                                                           |
| Traffic Count:      | 40,500 AADT at property site.                                                                                                                                                      |
| Signage:            | Channel lettering above suite and pylon sign on Street                                                                                                                             |
| Land Use/Zoning:    | C-2 Commercial Retail - City of Lakeland                                                                                                                                           |
| Parking:            | 177 parking spaces – non-exclusive basis                                                                                                                                           |
| Comments:           | Well established plaza at major signalized intersection.<br>Superior location and prime visibility and access in South<br>Lakeland's high demographics' area. Flexible size suites |