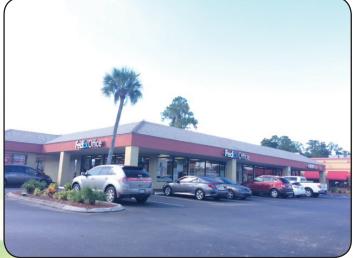

Property Type:

Retail/Office Center

Size Buildings/Features:

41,945 SF - CB construction building, built 1985

| UNITS              | SIZE                  | TENANTS                                    |
|--------------------|-----------------------|--------------------------------------------|
| 1                  | 1,200 SF              | Perfect Nail & Spa                         |
| 2-3-4-5            | 4,800 SF              | Fedex - Kinkos                             |
| 6                  | 1,200 SF              | Reliant Computer Services                  |
| 7                  | 1,200 SF              | State Farm Insurance                       |
| 8                  | 1,200 SF              | Reflexology                                |
| 9-10-11-12         | 4,800 SF              | Plato's Closet                             |
| 13                 | 1,200 SF              | VACANT – Suite can be combined with #14-15 |
| <mark>14-15</mark> | <mark>2,400 SF</mark> | VACANT –Suite can be combined with #13     |
| 16-17              | 2,400 SF              | La Belle Vie/Salon Spa                     |
| <mark>18</mark>    | 1,200 SF              | VACANT                                     |
| 19                 | 1,200 SF              | Florida Reptiles                           |
| 20-21-22-23        | 6,930 SF              | Family Martial Arts                        |
| 24-25              | 3,520 SF              | Optimal Performance Physical Therapy       |
| 26-27-28-29        | 3,600 SF              | Le Maris Bistro French Bakery              |
| 30                 | 1,200 SF              | Fantastic Sam's Hair Studio                |
| 31                 | 1,200 SF              | Hunan Chinese Take Out                     |