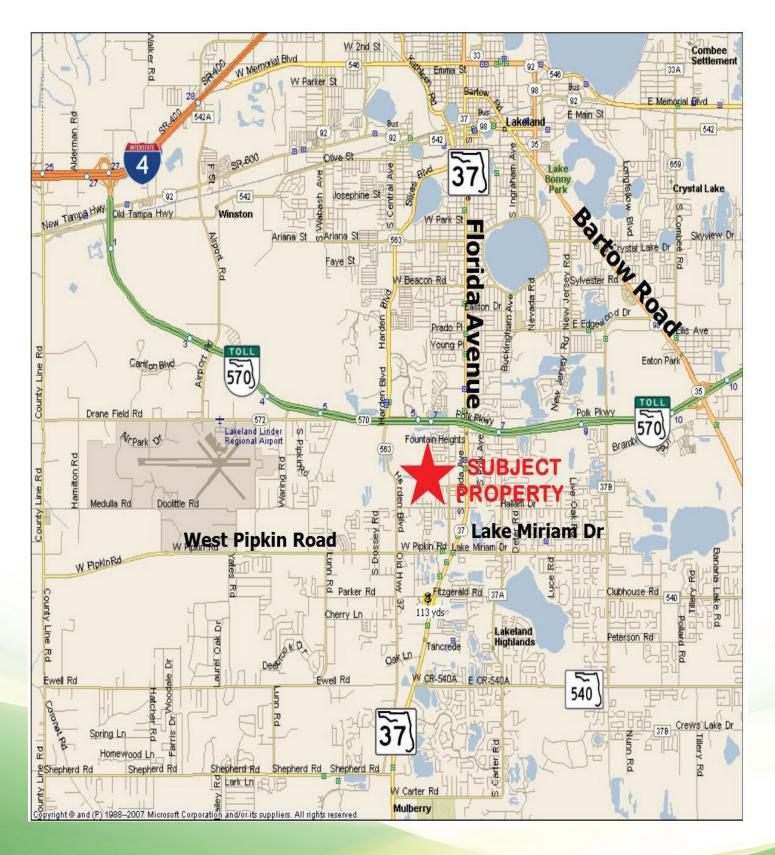

**RETAIL / OFFICE SUITES FOR LEASE** 

4525 South Florida Avenue, Lakeland, FL 33813

- Retail/Office suites for lease from 1,200 SF
- Well established plaza at major signalized intersection. Superior location and prime visibility and access in South Lakeland's high demographics' area. Flexible size suites and signage opportunity on existing pylon sign.
- NE Corner of South Florida Avenue (lakeland's main North/South thoroughfare) and Alamo Drive.
- Lease Rate: from \$14.00/SF plus applicable sales tax.
- NNN lease CAM charges \$3.90/SF

## **RETAIL/OFFICE SUITES FOR LEASE**

Property Identification:

Property Address:

Property Location:

Alamo PLAZA

4525 South Florida Avenue, Lakeland, FL 33813

NE corner of South Florida Avenue (Lakeland's main North/South thoroughfare) and Alamo Drive at at signalized intersection. RECE[

| Lease Rate:         | From \$12 to \$14.00/SF plus applicable sales tax                                                                                                                                  |
|---------------------|------------------------------------------------------------------------------------------------------------------------------------------------------------------------------------|
| Operating Expenses: | Triple net lease - CAM charges \$3.90/SF                                                                                                                                           |
| Traffic Count:      | 40,500 AADT at property site.                                                                                                                                                      |
| Signage:            | Channel lettering above suite and pylon sign on Street                                                                                                                             |
| Land Use/Zoning:    | C-2 Commercial Retail - City of Lakeland                                                                                                                                           |
| Parking:            | 177 parking spaces – non-exclusive basis                                                                                                                                           |
| Comments:           | Well established plaza at major signalized intersection.<br>Superior location and prime visibility and access in South<br>Lakeland's high demographics' area. Flexible size suites |