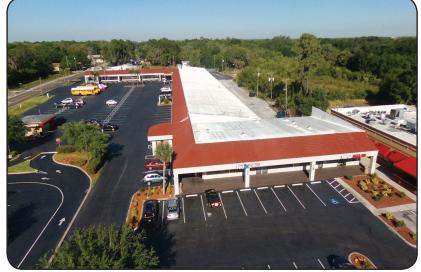

**RETAIL / OFFICE SUITES FOR LEASE** 

4525 South Florida Avenue, Lakeland, FL 33813

- Retail/Office suites for lease from 1,200 SF
- Well established plaza at major signalized intersection. Superior location and prime visibility and access in South Lakeland's high demographics' area. Flexible size suites and signage opportunity on existing pylon sign.
- NE Corner of South Florida Avenue (lakeland's main North/South thoroughfare) and Alamo Drive.
- Lease Rate: from \$14.00/SF plus applicable sales tax.
- NNN lease CAM charges \$3.90/SF

## **RETAIL/OFFICE SUITES FOR LEASE**

Property Identification:

Property Address:

Property Location:

Alamo PLAZA

4525 South Florida Avenue, Lakeland, FL 33813

NE corner of South Florida Avenue (Lakeland's main North/South thoroughfare) and Alamo Drive at at signalized intersection. RECE[