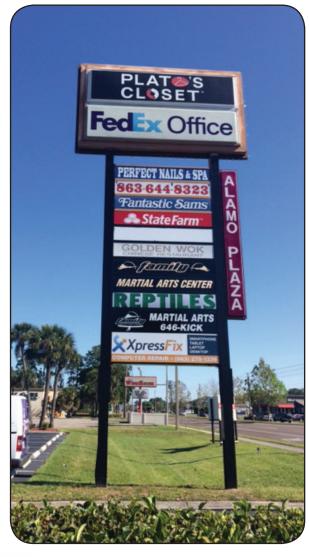

Property Type:

Retail/Office Center

Size Buildings/Features:

41,945 SF - CB construction building, built 1985

| UNITS              | SIZE                  | TENANTS                                    |
|--------------------|-----------------------|--------------------------------------------|
| 1                  | 1,200 SF              | Perfect Nail & Spa                         |
| 2-3-4-5            | 4,800 SF              | Fedex - Kinkos                             |
| 6                  | 1,200 SF              | Reliant Computer Services                  |
| 7                  | 1,200 SF              | State Farm Insurance                       |
| 8                  | 1,200 SF              | Reflexology                                |
| 9-10-11-12         | 4,800 SF              | Plato's Closet                             |
| 13                 | 1,200 SF              | VACANT – Suite can be combined with #14-15 |
| <mark>14-15</mark> | <mark>2,400 SF</mark> | VACANT –Suite can be combined with #13     |
| 16-17              | 2,400 SF              | La Belle Vie/Salon Spa                     |
| <mark>18</mark>    | 1,200 SF              | VACANT                                     |
| 19                 | 1,200 SF              | Florida Reptiles                           |
| 20-21-22-23        | 6,930 SF              | Family Martial Arts                        |
| 24-25              | 3,520 SF              | Optimal Performance Physical Therapy       |
| 26-27-28-29        | 3,600 SF              | Le Maris Bistro French Bakery              |
| 30                 | 1,200 SF              | Fantastic Sam's Hair Studio                |
| 31                 | 1,200 SF              | Hunan Chinese Take Out                     |

| Lease Rate:         | From \$12 to \$14.00/SF plus applicable sales tax                                                                                                                                  |
|---------------------|------------------------------------------------------------------------------------------------------------------------------------------------------------------------------------|
| Operating Expenses: | Triple net lease - CAM charges \$3.90/SF                                                                                                                                           |
| Traffic Count:      | 40,500 AADT at property site.                                                                                                                                                      |
| Signage:            | Channel lettering above suite and pylon sign on Street                                                                                                                             |
| Land Use/Zoning:    | C-2 Commercial Retail - City of Lakeland                                                                                                                                           |
| Parking:            | 177 parking spaces – non-exclusive basis                                                                                                                                           |
| Comments:           | Well established plaza at major signalized intersection.<br>Superior location and prime visibility and access in South<br>Lakeland's high demographics' area. Flexible size suites |