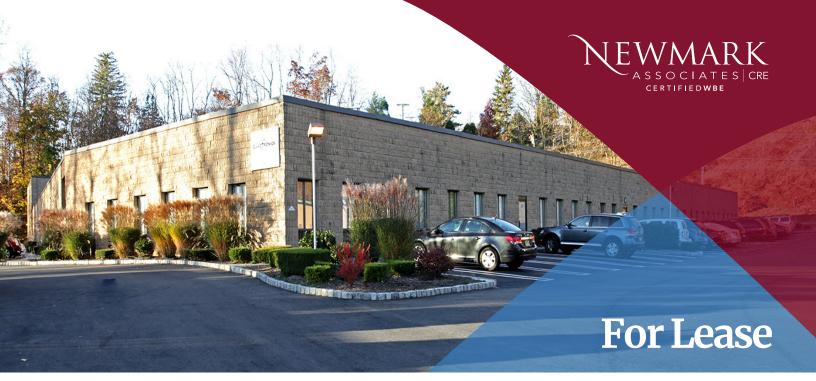

## 622 Route 10 West

WHIPPANY, NJ

## **Property Features**

- ± 62,000 SF
- Ceiling Height ± 15' Clear
- · Ample Parking
- B-1 Zone
- Great Visibility on Route 10
- Well Suited for Lab, Storage and Light Manufacturing

ASKING RENTAL RATE \$12.75 PSF NNN