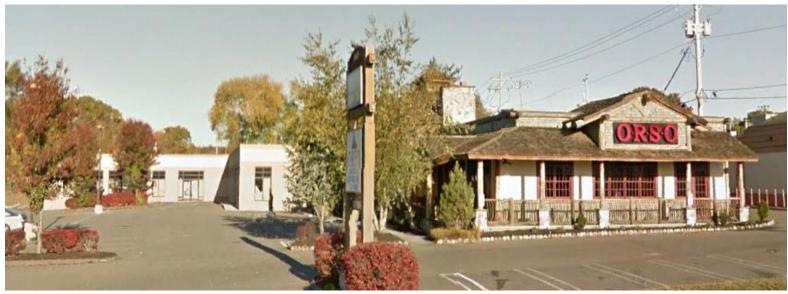

# FOR LEASE 12,989 SF New Retail (subdividible)

385 Boston Post Road, Orange, CT 06477

- 11,200 SF New Retail Space
- ■1.34 Acres
- ■220' Frontage
- •High traffic location on Rte 1
- Easily Subdividible

#### **Comments:**

Ideal for Furniture store, retail or office. Owner will subdivide

Directions: Lambert Road to Boston Post Road.