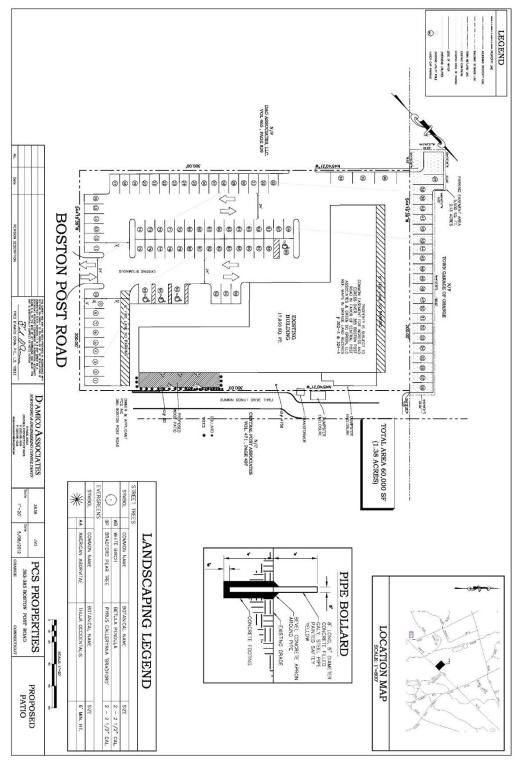

|
| Roof               | Flat Stl Truss                               |
| Parking            | Asphalt-95                                   |
| Land Area          | 1.38 Acres                                   |
| Bathrooms          | Multiple                                     |
| Frontage           | 220'                                         |
| Zoning             | C-2                                          |
| Assessment         | \$969,300                                    |
| Environmental      | N/A                                          |
| Mill Rate          | 31.2                                         |

#### **Comments:**

Ideal for Furniture store, retail or office. Owner will subdivide

Directions: Lambert Road to Boston Post Road.



### SITE PLAN





# Kenneth Ginsberg 203-376-6266 Ken@kngrealty.com