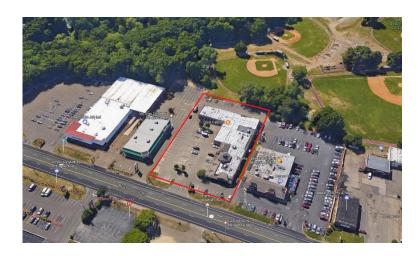

# FOR LEASE 12,989 SF New Retail (subdividible)

385 Boston Post Road, Orange, CT 06477





- 11,200 SF New Retail Space
- ■1.34 Acres
- ■220' Frontage
- •High traffic location on Rte 1
- Easily Subdividible

12,989 SF of New Retail Subidividible to 2,000 SF

**LEASE \$12/SF NNN** 

RLWD Commercial 174 Cherry St Milford, CT 06460

Ph: 203-701-4848 Fax: 203-876-9709





Kenneth Ginsberg 203-376-6266 Ken@kngrealty.com



## PROPERTY INFORMATION



| Total Building SF  | 17,829 +/- SF                                |
|--------------------|----------------------------------------------|
| Available SF       | 11,200+/- SF Retail & 6,580+/- SF Restaurant |
| Year Built         | 1950/2007                                    |
| Ceiling Height     | 14'                                          |
| City Water/Well    | City Water                                   |
| City Sewer/ Septic | City Sewer                                   |
| Sprinkler          | Yes                                          |
| Loading Dock       | 0                                            |
| Overhead Door      | 0                                            |
| Construction