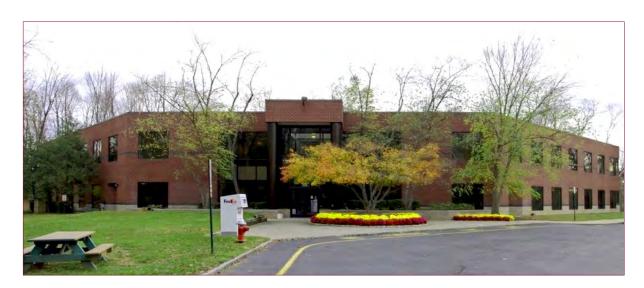

# **175 MORRISTOWN ROAD** BASKINGRIDGE NJ

#### **BUILDING FEATURES**

- Approx: 22,410 SF
- Main tenant Franklin Surgery Center
- 2 Story building w/elevator
- 2 Story atrium lobby
- Park like setting (6 acres)
- Generous parking
- Monument signage on Route 202
- Proximate to Morristown Memorial/ Somerset Medical Center
- 1/4 Mile to Route 287
- Accessible to Routes 24 and 78
- Convenient to Morristown and Newark Airport