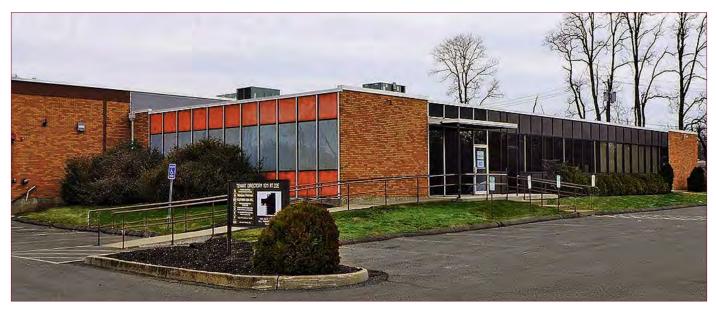

## 1011 ROUTE 22 MOUNTAINSIDE NJ

# WAREHOUSE DISTRIBUTION FACILITY

#### **AVAILABLE FOR LEASE**

- Approx. 28,950 SF Space:
- (divisible)
- Approx. 800 SF Office:
- **Ceiling:** 14' Clear
- Loading: 2 Tailboards
- L-I (Light Industrial) Zoned:
- **200 AMPS Power:**

Located directly off Route 22 East in Mountainside within minutes of Routes 78, 21, 1&9, Garden State Parkway and NJ Turnpike