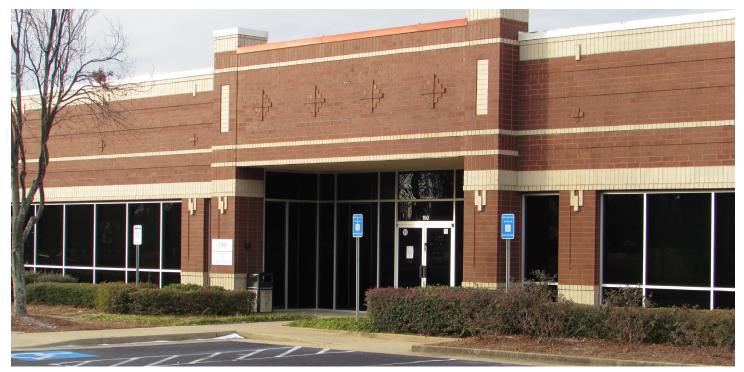

# 9,554 SF | OFFICE SPACE | JOHNS CREEK 10700 ABBOTTS BRIDGE ROAD JOHNS CREEK, GA 30097

## **PROPERTY HIGHLIGHTS**

- 68,888 SF single story office building
- 9,554 SF available for lease
- Offered for lease from \$12/SF NNN
- First generation space
- Tenant improvement allowance available
- 7/1000 SF parking ratio
- Strong amenity base within walking distance
- Easy access to Peachtree Parkway (Highway 141)
- Convenient access to I-85
- Average household income: \$149,000 within 3 mile radius
- Close to many of North Fulton County's best schools and residential communities