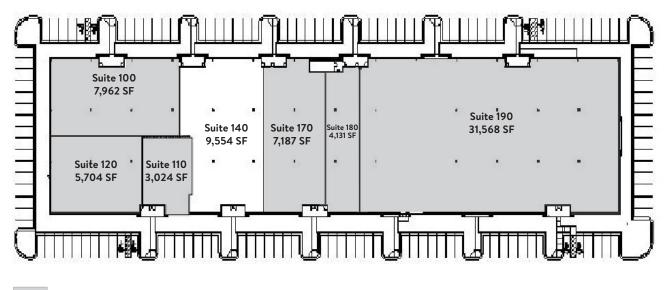

# 9,554 SF | OFFICE SPACE | JOHNS CREEK 10700 ABBOTTS BRIDGE ROAD JOHNS CREEK, GA 30097

## **PROPERTY HIGHLIGHTS**

- 68,888 SF single story office building
- 9,554 SF available for lease
- Offered for lease from \$12/SF NNN
- First generation space
- Tenant improvement allowance available
- 7/1000 SF parking ratio
- Strong amenity base within walking distance
- Easy access to Peachtree Parkway (Highway 141)
- Convenient access to I-85
- Average household income: \$149,000 within 3 mile radius
- Close to many of North Fulton County's best schools and residential communities

## 9,554 SF | OFFICE SPACE | JOHNS CREEK 10700 ABBOTTS BRIDGE ROAD JOHNS CREEK, GA 30097

= Occupied

**SEAN WILLIAMS** S.V.P | National Office Group | 404-876-1640 x 126 | <u>SWilliams@BullRealty.com</u> **MICHAEL BROWN** V.P. | National Office Group | 404-876-1640 x 190 | <u>MBrown@BullRealty.com</u>