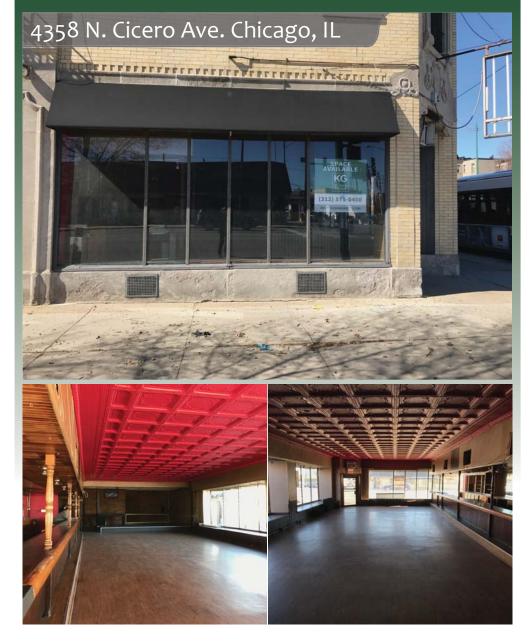

# Portage Park - Chicago HARD CORNER RETAIL SPACE AVAILABLE **ON MONTROSE & CICERO**

| 4358 N. Cicero | Ave. Chicago, I | L 60625 |
|----------------|-----------------|---------|
|                |                 |         |

### Description

Hard corner retail space located on the very busy intersection of Montrose and Cicero. The premise consists of approximately 1,500 square feet and the building itself is surrounded by four bus stops, the Mayfair Metra station, and easy access to the Kennedy Expressway.