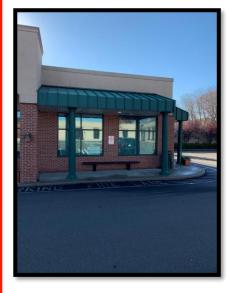

## 1,620 SF RETAIL SPACE FOR LEASE 391 Boston Post Rd, Orange, CT 06477

FOR LEASE approx. 1,620 SF (former Yoga studio) Space #4 in GoGreen Plaza \$16.00 / SF NNN

Perfect Space for Fitness Studio, Massage Therapy, Yoga Classes

## Comments:

Perfect location for a Fitness Studio, Massage Therapy or Yoga Studio. Easily identified as located behind New England Spine & Disc, and next to Ocean State Job Lot. Plenty of parking available. Move in ready. Pylon sign clearly visible to the 20,700 cars per day passing by.