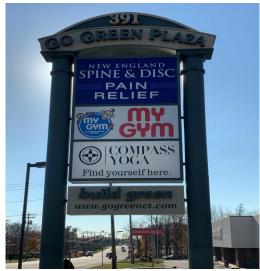

- Located in same plaza as New England Spine
   & Disc
- · Easily located on busy Rte 1 in Orange
- Plenty of parking available
- Between Marsh Hill Rd and Orange Center Rd (Rte 152)
- 20,700 CPD Highly visible signage

## Comments:

Perfect location for a Fitness Studio, Massage Therapy or Yoga Studio. Easily identified as located behind New England Spine & Disc, and next to Ocean State Job Lot. Plenty of parking available. Move in ready. Pylon sign clearly visible to the 20,700 cars per day passing by.