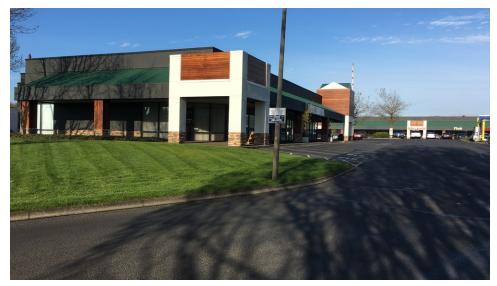

# Property Summary





### **OFFERING SUMMARY**

Lease Rate: \$25.00 SF/yr [MG]

Building Size: 52,659 SF

Available SF: 2,274 SF

Lot Size: 4.85 Acres

Year Built: 1993

Renovated: 2016

Zoning: CC (Community Commercial)

Market: Portland/Vancouver

Submarket: East Vancouver Cascade Park

APN: 114732000

## **PROPERTY OVERVIEW**

One Office Suite left in this recently remodeled center.
Suite A-5; 2,274 square feet second generation space.
Features 5 privates, conference room, file storage room, in suite restrooms and kitchenette

Interior LED recessed lights throughout suite.

## **PROPERTY HIGHLIGHTS**

- 48,000 Average Daily Vehicular Trips on Mill Plain Blvd
- Conveniently Located close to I-205
- 15 minutes from PDX International Airport
- One Suite just became available in "A" Building

# Additional Ph