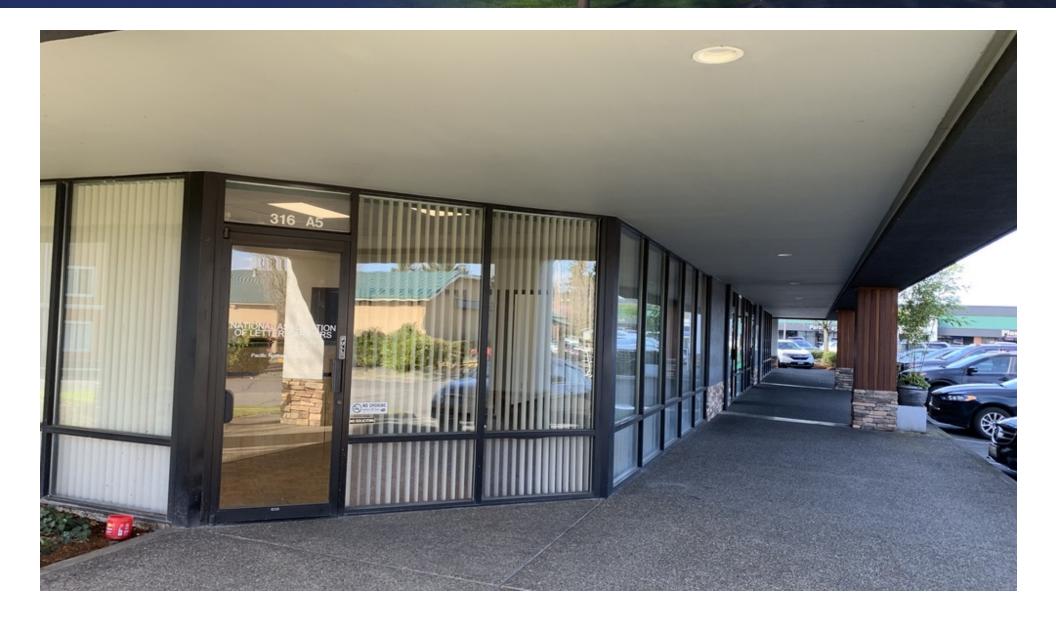

# **OFFERING SUMMARY**

Lease Rate: \$25.00 SF/yr [MG]

Building Size: 52,659 SF

Available SF: 2,274 SF

Lot Size: 4.85 Acres

Year Built: 1993

Renovated: 2016

Zoning: CC (Community Commercial)

Market: Portland/Vancouver

Submarket: East Vancouver Cascade Park

APN: 114732000

## **PROPERTY OVERVIEW**

One Office Suite left in this recently remodeled center.
Suite A-5; 2,274 square feet second generation space.
Features 5 privates, conference room, file storage room, in suite restrooms and kitchenette

Interior LED recessed lights throughout suite.

## **PROPERTY HIGHLIGHTS**

- 48,000 Average Daily Vehicular Trips on Mill Plain Blvd
- Conveniently Located close to I-205
- 15 minutes from PDX International Airport
- One Suite just became available in "A" Building

# Additional Photos



# Additional Photos









## Location Maps



# Demographics Map



| POPULATION                            | 1 MILE              | 3 MILES               | 5 MILES               |
|---------------------------------------|---------------------|-----------------------|-----------------------|
| Total population                      | 12,402              | 103,422               | 233,692               |
| Median age                            | 35.8                | 38.3                  | 36.7                  |
| Median age (Male)                     | 34.4                | 37.1                  | 35.8                  |
| Median age (Female)                   | 37.0                | 39.1                  | 37.6                  |
|                                       |