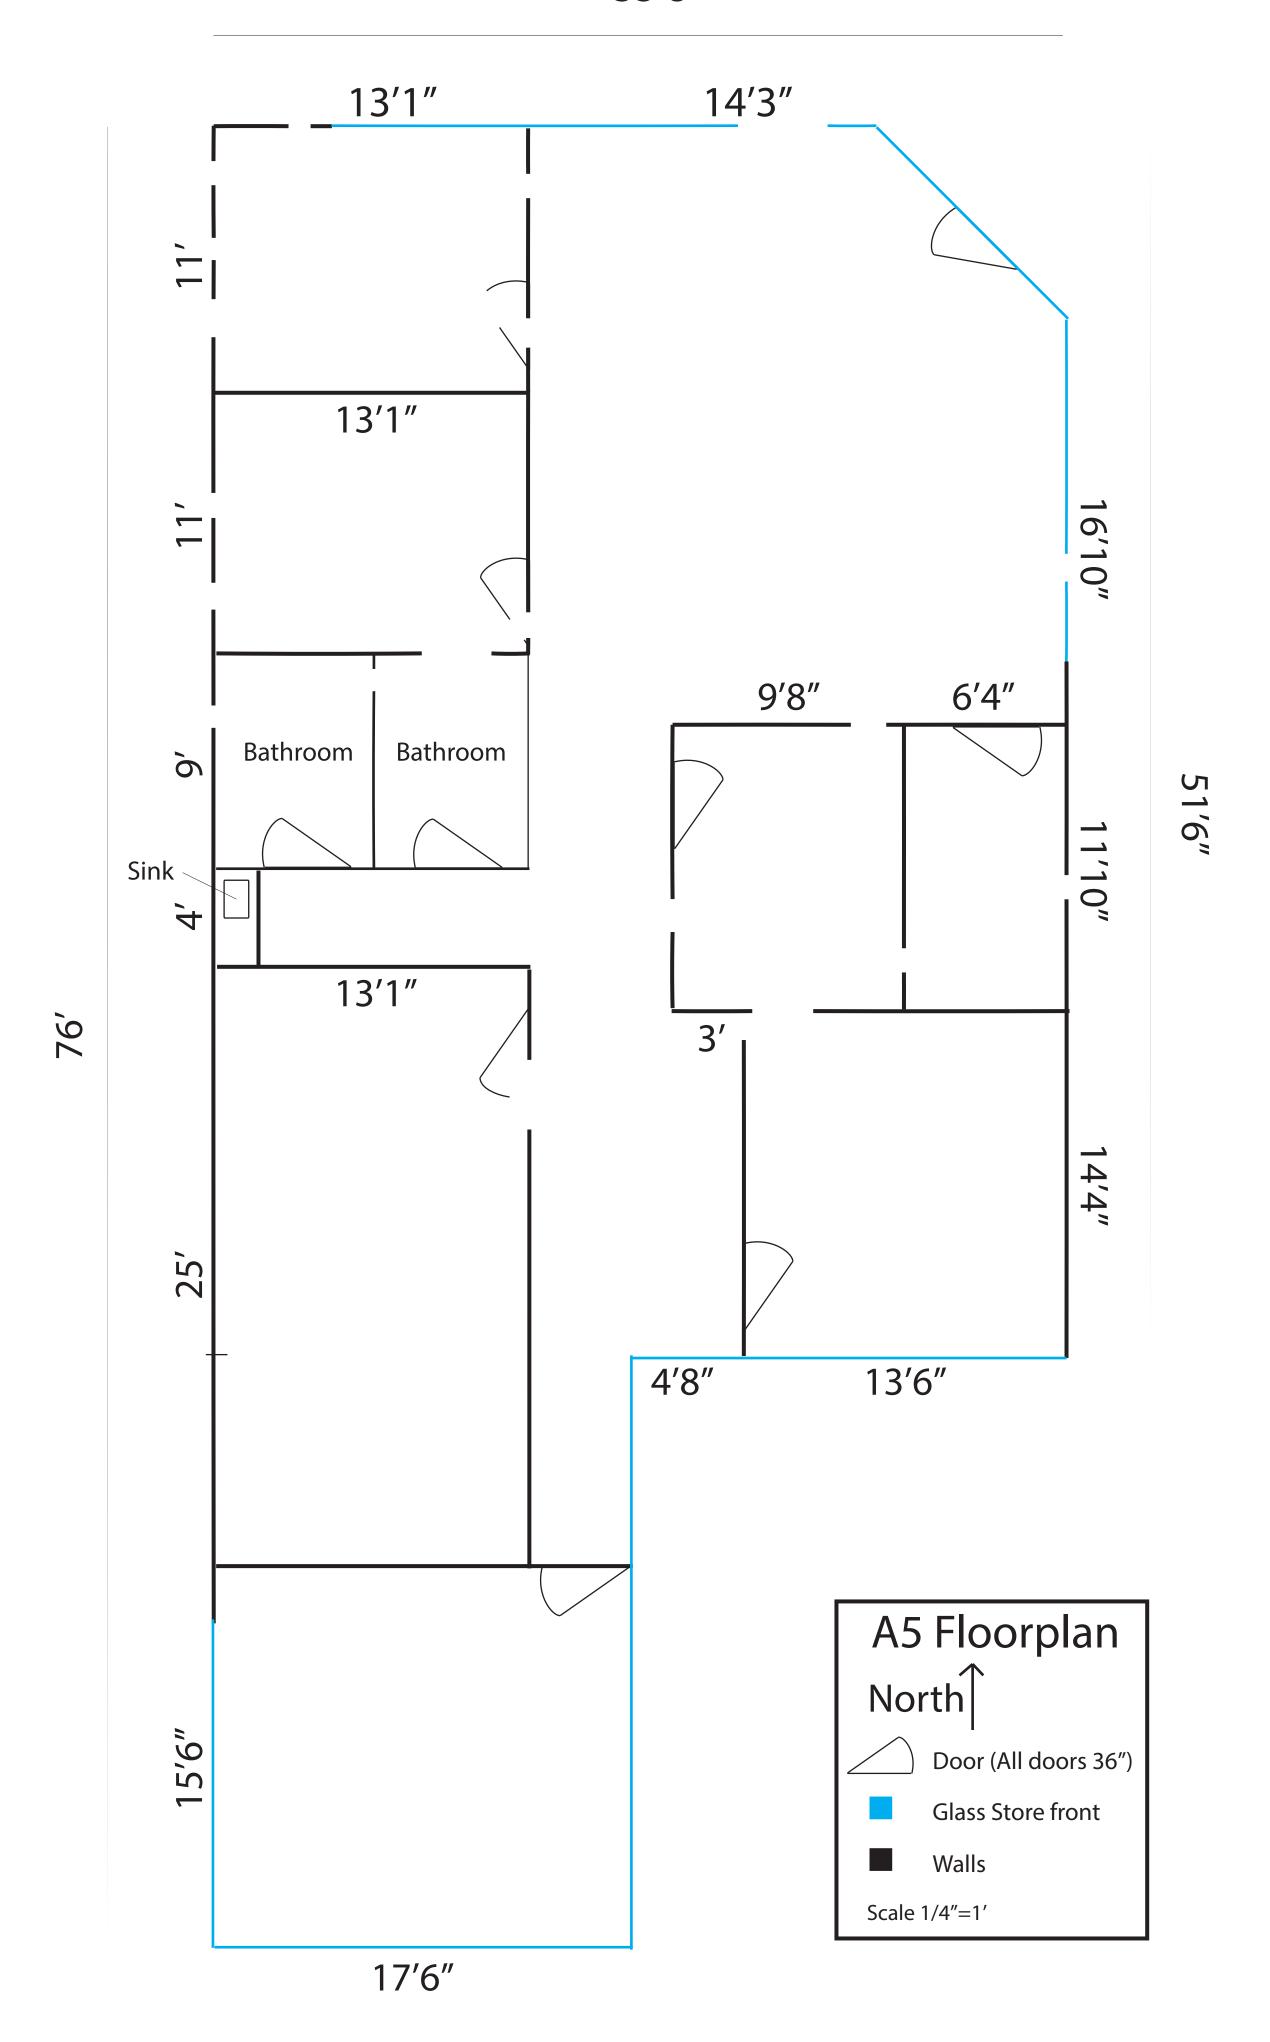

## **PROPERTY OVERVIEW**

One Office Suite left in this recently remodeled center.
Suite A-5; 2,274 square feet second generation space.
Features 5 privates, conference room, file storage room, in suite restrooms and kitchenette