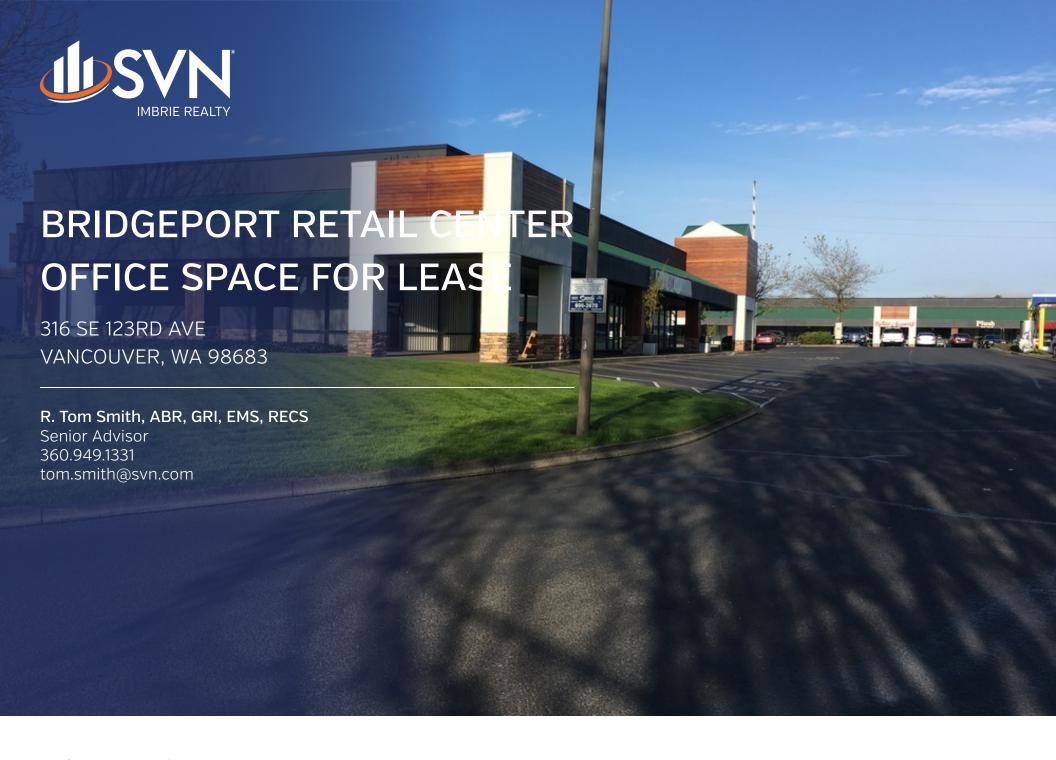

# Property Summary

### **OFFERING SUMMARY**

Lease Rate: \$25.00 SF/yr [MG]

Building Size: 52,659 SF

Available SF: 2,274 SF

Lot Size: 4.85 Acres

Year Built: 1993

Renovated: 2016

Zoning: CC (Community Commercial)

Market: Portland/Vancouver

Submarket: East Vancouver Cascade Park

APN: 114732000

## **PROPERTY OVERVIEW**

One Office Suite left in this recently remodeled center.
Suite A-5; 2,274 square feet second generation space.
Features 5 privates, conference room, file storage room, in suite restrooms and kitchenette