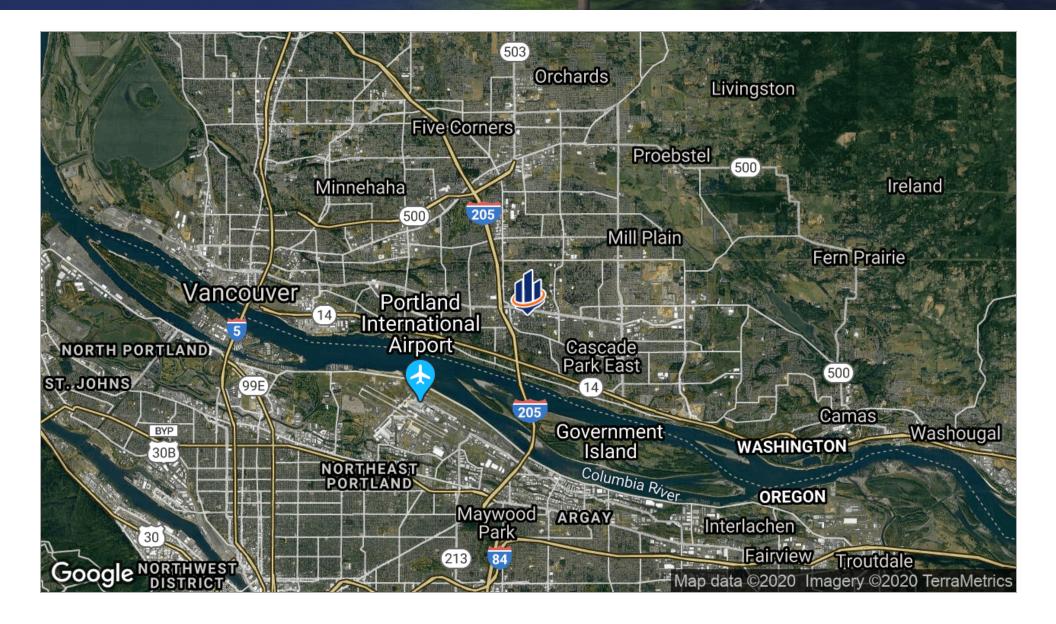

[MG]

Building Size: 52,659 SF

Available SF: 2,274 SF

Lot Size: 4.85 Acres

Year Built: 1993

Renovated: 2016

Zoning: CC (Community Commercial)

Market: Portland/Vancouver

Submarket: East Vancouver Cascade Park

APN: 114732000

## **PROPERTY OVERVIEW**

One Office Suite left in this recently remodeled center.
Suite A-5; 2,274 square feet second generation space.
Features 5 privates, conference room, file storage room, in suite restrooms and kitchenette

Interior LED recessed lights throughout suite.

## **PROPERTY HIGHLIGHTS**

- 48,000 Average Daily Vehicular Trips on Mill Plain Blvd
- Conveniently Located close to I-205
- 15 minutes from PDX International Airport
- One Suite just became available in "A" Building

# Additional Photos



# Additional Photos









## Location Maps



# Demographics Map



| POPULATION                            | 1 MILE              | 3 MILES               | 5 MILES               |
|---------------------------------------|---------------------|-----------------------|-----------------------|
| Total population                      | 12,402              | 103,422               | 233,692               |
| Median age                            | 35.8                | 38.3                  | 36.7                  |
| Median age (Male)                     | 34.4                | 37.1                  | 35.8                  |
| Median age (Female)                   | 37.0                | 39.1                  | 37.6                  |
|                                       |                     |                       |