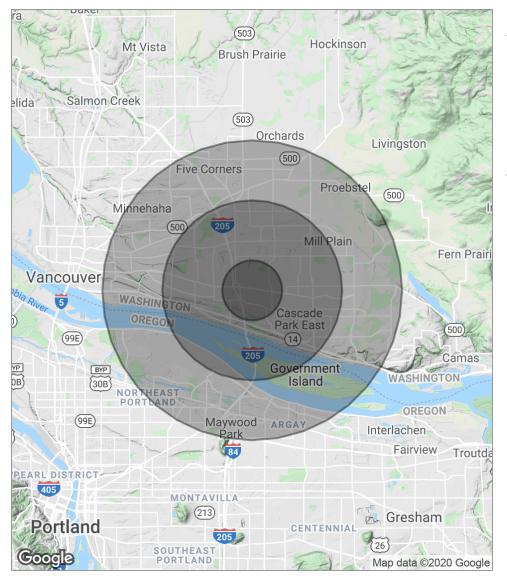

# Demographics Map

| POPULATION                            | 1 MILE              | 3 MILES               | 5 MILES               |
|---------------------------------------|---------------------|-----------------------|-----------------------|
| Total population                      | 12,402              | 103,422               | 233,692               |
| Median age                            | 35.8                | 38.3                  | 36.7                  |
| Median age (Male)                     | 34.4                | 37.1                  | 35.8                  |
| Median age (Female)                   | 37.0                | 39.1                  | 37.6                  |
|                                       |                     |                       |                       |
| HOUSEHOLDS & INCOME                   | 1 MILE              | 3 MILES               | 5 MILES               |
| HOUSEHOLDS & INCOME  Total households | <b>1 MILE</b> 5,401 | <b>3 MILES</b> 41,059 | <b>5 MILES</b> 89,109 |
|                                       |                     |                       |                       |
| Total households                      | 5,401               | 41,059                | 89,109                |

<sup>\*</sup> Demographic data derived from 2010 US Census