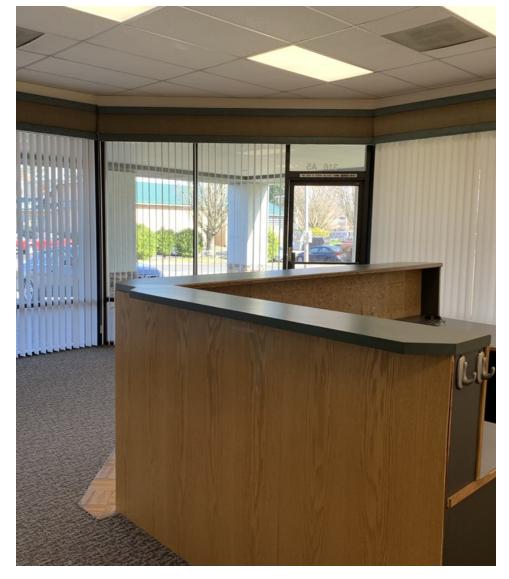

## **PROPERTY OVERVIEW**

One Office Suite left in this recently remodeled center.
Suite A-5; 2,274 square feet second generation space.
Features 5 privates, conference room, file storage room, in suite restrooms and kitchenette

Interior LED recessed lights throughout suite.