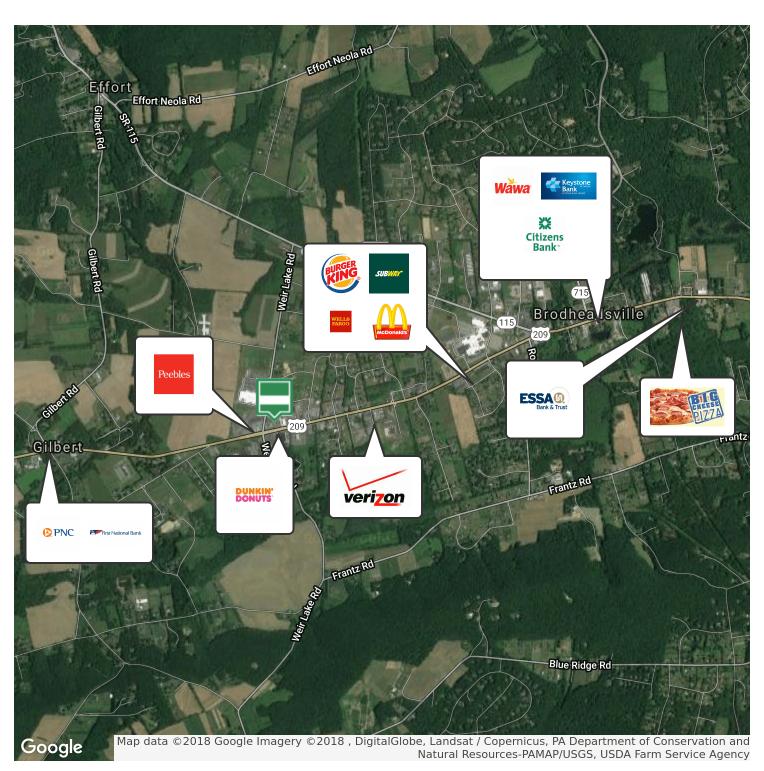

### **LOCATION OVERVIEW**

Intersection on State Route 209 in center of Brodheadsville, PA. Minutes to Routes 33 & 80.

#### PROPERTY HIGHLIGHTS

- ADT-19,000 SF
- · Zoned Commercial
- · On-site sewer
- · Corner retail shopping center

Terri Mickens, CCIM

Broker/Owner 570.801.6170 570.242.3962 tmickens@ptd.net

TACM Commercial Realty Inc 2331 Route 209/Suite 5 Sciota, PA 18354