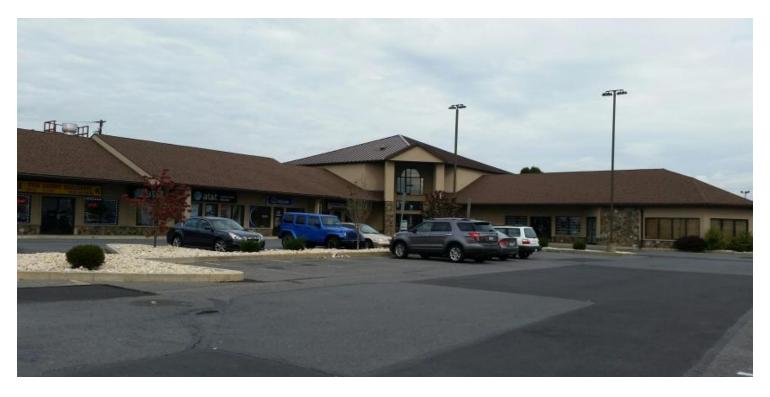

### 975-6000 SF Retail Space in Neighborhood Center

1457 Route 209, Brodheadsville, PA 18322

#### **PROPERTY OVERVIEW**

975 SF-6000 retail/office suite for lease. On the ground floor. Large open space with bathroom. All units separately metered with independent HVAC systems. Property is well maintained and located in the Regency Plaza in the heart of Brodheadsville. Various units also available. CAM charges also apply.

#### PROPERTY HIGHLIGHTS

- ADT-19,000 SF
- · Zoned Commercial
- · On-site sewer
- · Corner retail shopping center

Terri Mickens, CCIM

Broker/Owner 570.801.6170 570.242.3962 tmickens@ptd.net

TACM Commercial Realty Inc 2331 Route 209/Suite 5 Sciota, PA 18354