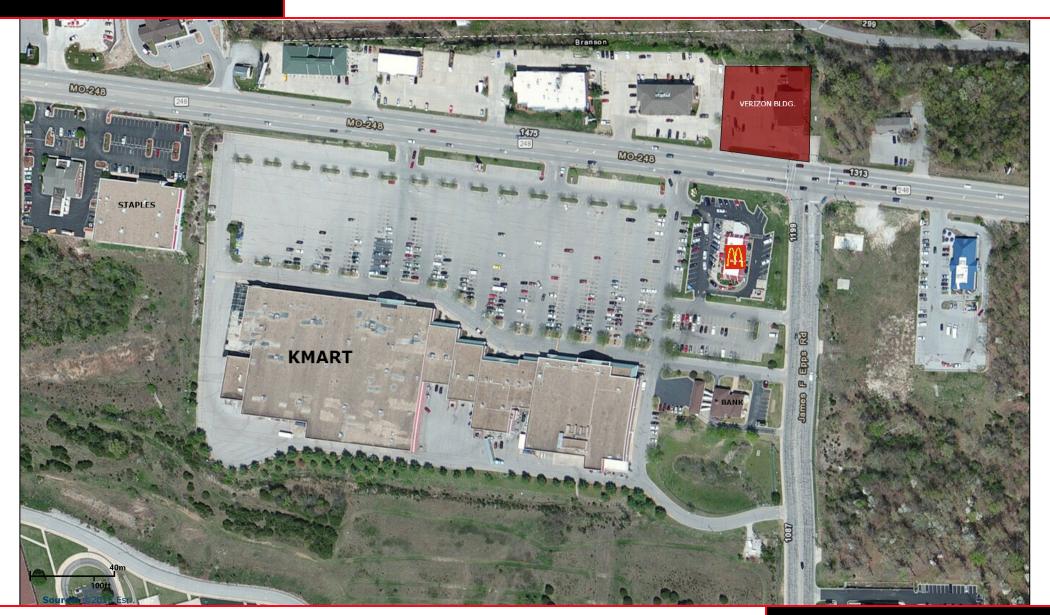

#### **PROPERTY HIGHLIGHTS**

- High Visibility, easy to find location
- Space is being delivered in a "warm white box" condition. Drop ceiling, lighting, electrical, HVAC, his and her bathrooms.
- Design and construction services available
- Surrounded by other retail, office, restaurants, fast food, banks and medical users.

1394 ST. HWY. 248 STE. B, BRANSON, MISSOURI