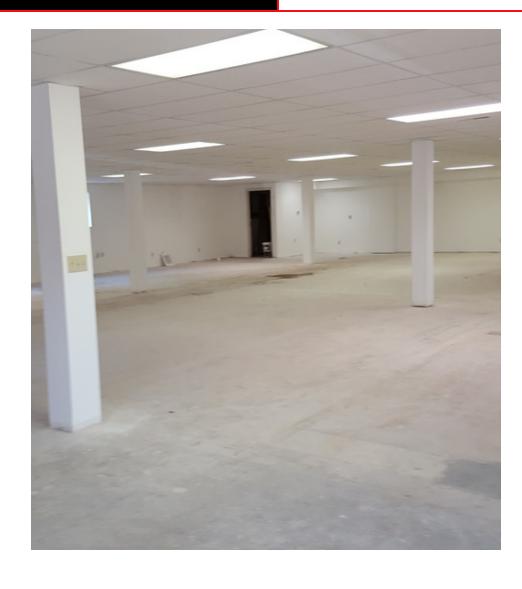

#### **PROPERTY HIGHLIGHTS**

- High Visibility, easy to find location
- Space is being delivered in a "warm white box" condition. Drop ceiling, lighting, electrical, HVAC, his and her bathrooms.
- Design and construction services available
- Surrounded by other retail, office, restaurants, fast food, banks and medical users.

## WARM WHITE BOX FINISH

1394 ST. HWY. 248 STE. B, BRANSON, MISSOURI

1394 ST. HWY. 248 STE. B, BRANSON, MISSOURI

1394 ST. HWY. 248 STE. B, BRANSON, MISSOURI

Lease Rate: \$3,500 PER MONTH (GROSS) Total Space 3,500 SF