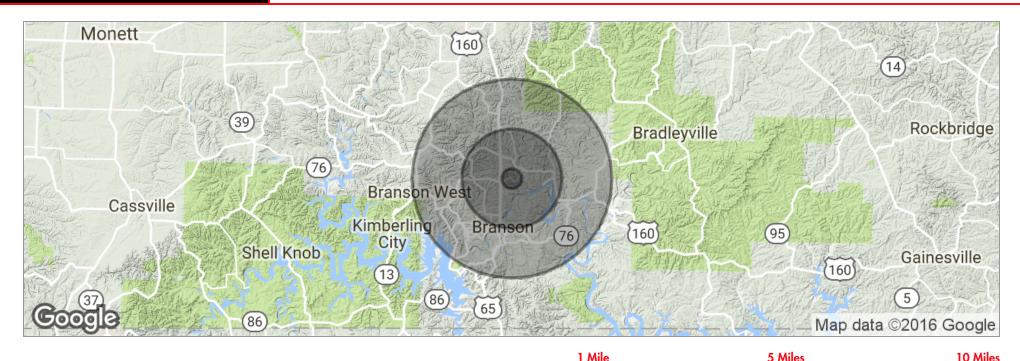

|                     | I Mile    | 5 Miles   | 10 Miles  |
|---------------------|-----------|-----------|-----------|
| Total Population    | 530       | 13,554    | 46,012    |
| Population Density  | 169       | 173       | 146       |
| Median Age          | 37.5      | 37.3      | 39.5      |
| Median Age (Male)   | 36.7      | 36.7      | 37.9      |
| Median Age (Female) | 39.1      | 38.4      | 40.6      |
| Total Households    | 215       | 5,371     | 18,715    |
| # of Persons Per HH | 2.5       | 2.5       | 2.5       |
| Average HH Income   | \$56,414  | \$56,617  | \$54,841  |
| Average House Value | \$133,358 | \$131,412 | \$136,280 |

<sup>\*</sup> Demographic data derived from 2010 US Census

Broker/Partner 417.334.3149 C 417.294.1422 scritchfield@ccim.net Broker/Partner 417.334.3149 C 417.331.6708 rrhuels@ccim.net

## HIGH TRAFFIC INTERSECTION

1394 ST. HWY. 248 STE. B, BRANSON, MISSOURI