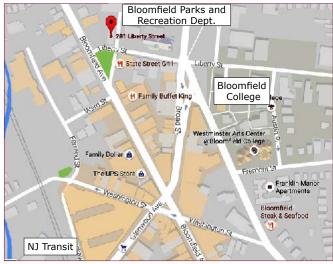

### **BUILDING FEATURES**

- Approx. 3,600 SF
- Located at the corner of State and Liberty Street in the Central Business Redevelopment District
- 1 Block from Bloomfield College and Civic Center
- On site parking and Municipal Parking nearby
- Close proximity to Garden State Parkway, NJ Transit Montclair-Boonton Line