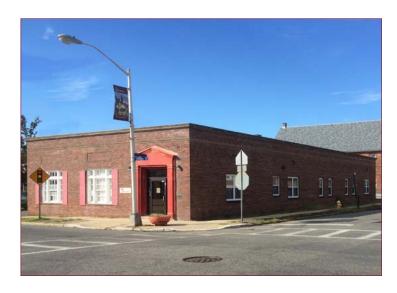

# **281 LIBERTY STREET**BLOOMFIELD NJ

## FREE STANDING BUILDING FOR LEASE

### **BUILDING FEATURES**

- Approx. 3,600 SF
- Located at the corner of State and Liberty Street in the Central Business Redevelopment District
- 1 Block from Bloomfield College and Civic Center
- On site parking and Municipal Parking nearby
- Close proximity to Garden State Parkway, NJ Transit Montclair-Boonton Line