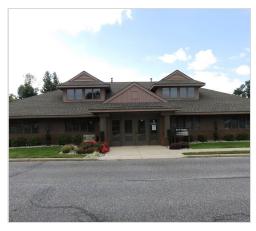

## Office Suite for Lease

1138 E. Chestnut Ave, Unit 1B - Vineland, NJ

Lease Rate: \$14.50 SF, Gross

Condo Unit Size: 1,080 SF

## Key Facts:

- Professional Office Space in Urban Enterprise Zone

- Three Individual Offices/Conference Room

- Reception and Waiting Areas

- Private Restroom

- Signage Options

- Ample parking

- High Exposure and Traffic Counts

- Ideal location to conduct business

- Close to Main Rd and easy access to Route 55

If you are looking to lease an office suite featuring an outstanding location, multiple office layout and highly visible signage, look no further. This 1,080 SF professional office condo features a reception area, waiting area, three individual offices, and a private restroom facility. Strategically located within a thriving Professional Office Complex offering maximum exposure to a heavily travelled roadway with traffic counts of more than 13,000 vehicles per day. Surrounded by other professional services, retail enterprises and residential neighborhoods this makes it the perfect location to conduct your business. It is ideally situated in the heart of Vineland, Cumberland County with close proximity to Main Rd placing it just minutes from Route 55 for easy access throughout Southern New Jersey.