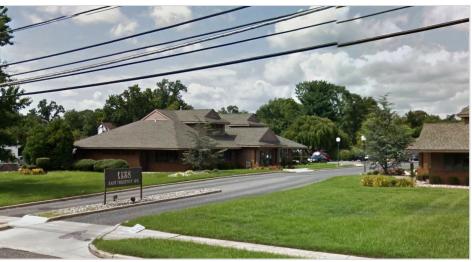

## Office Suite for Lease

1138 E. Chestnut Ave, Unit 1B - Vineland, NJ

Lease Rate: \$14.50 SF, Gross

Condo Unit Size: 1,080 SF

## Key Facts:

- Professional Office Space in Urban Enterprise Zone

- Three Individual Offices/Conference Room

- Reception and Waiting Areas

- Private Restroom

- Signage Options

- Ample parking

- High Exposure and Traffic Counts

- Ideal location to conduct business

- Close to Main Rd and easy access to Route 55

If you are looking to lease an office suite featuring an outstanding location, multiple office layout and highly visible signage, look no further. This 1,080 SF professional office condo features a reception area, waiting area, three individual offices, and a private restroom facility. Strategically located within a thriving Professional Office Complex offering maximum exposure to a heavily travelled roadway with traffic counts of more than 13,000 vehicles per day. Surrounded by other professional services, retail enterprises and residential neighborhoods this makes it the perfect location to conduct your business. It is ideally situated in the heart of Vineland, Cumberland County with close proximity to Main Rd placing it just minutes from Route 55 for easy access throughout Southern New Jersey.