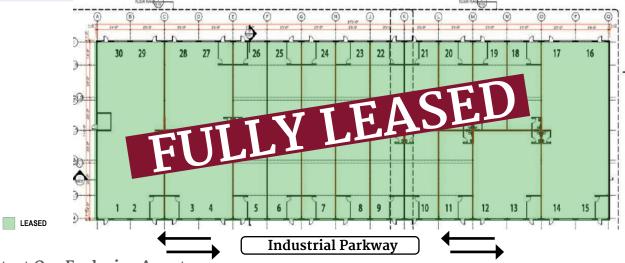

## **Available Space**

- Each unit is  $\pm$  1,375 SF (or combine units in multiples of  $\pm$ 1,375 SF)
- 25' x55' Single unit size
- 16'-18' Ceiling Height
- 12' Overhead Garage Door
- \$1,795/Month Gross-Electricity separately metered