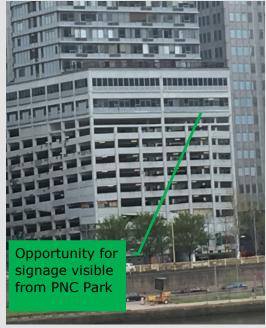

- · Available "build to suit"
- One block to T-Station
- Gorgeous views of the river, North Shore, and PNC Park
- Fitness center and roof top deck access
- Available parking in the same building
- Easy on and off of both I-376 & I-279
- Just minutes' walk from Market Square
- New ownership and management
- Convenient location just off Ft. Duquesne Blvd.
- Visible from PNC Park with tremendous signage opportunity