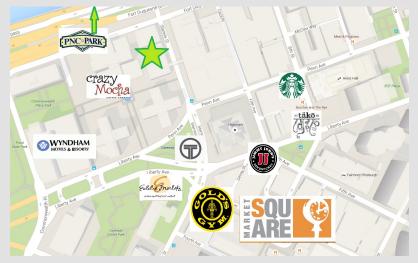

- · Available "build to suit"
- One block to T-Station
- Gorgeous views of the river, North Shore, and PNC Park
- Fitness center and roof top deck access
- Available parking in the same building
- Easy on and off of both I-376 & I-279
- Just minutes' walk from Market Square
- New ownership and management
- Convenient location just off Ft. Duquesne Blvd.
- Visible from PNC Park with tremendous signage opportunity