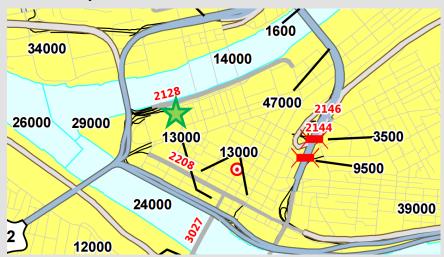

## Daily Traffic Counts Downtown

Taken From: http://www.dot7.state.pa.us/BPR\_pdf\_files/MAPS/Traffic/Traffic\_Volume/County\_Maps/Allegheny\_tv.pdf

Artistic renderings. Build specifications may affect pricing.