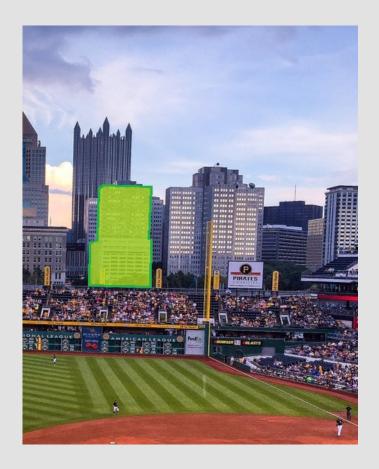

- · Available "build to suit"
- One block to T-Station
- Gorgeous views of the river, North Shore, and PNC Park
- Fitness center and roof top deck access
- Available parking in the same building
- Easy on and off of both I-376 & I-279
- Just minutes' walk from Market Square
- New ownership and management
- Convenient location just off Ft. Duquesne Blvd.
- Visible from PNC Park with tremendous signage opportunity