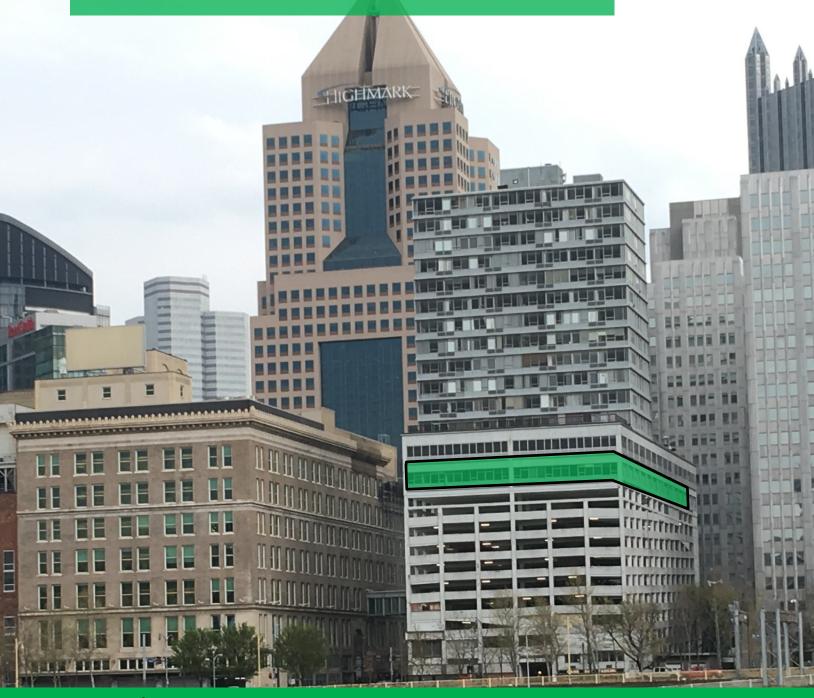

## **625 STANWIX TOWER**

25,000 SF

- · Available "build to suit"
- One block to T-Station
- Gorgeous views of the river, North Shore, and PNC Park
- Fitness center and roof top deck access
- Available parking in the same building
- Easy on and off of both I-376 & I-279
- Just minutes' walk from Market Square
- New ownership and management
- Convenient location just off Ft. Duquesne Blvd.
- Visible from PNC Park with tremendous signage opportunity