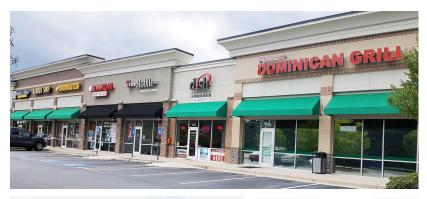

# PRIME END-CAP SUITES AVAILABLE! ALONG WITH OTHER GREAT LEASE OPPORTUNITIES!

Grove Park Plaza is a neighborhood retail center offering prime frontage along Powder Springs Road, high visibility and excellent parking. Located in Marietta, between Windy Hill Road & East West Connector, where the population exceeds 67,200 and has an average household income greater than \$73,200 within a three-mile radius. Anchored by Fitness 19 and T-Mobile, join our great tenant mix including Dish Network, Dev's Donuts, 719 Grill, Neptune National Cremator, Gentleman's Cut Barber Shop, Nina's Dominican Hair Salon and PNC Bank.