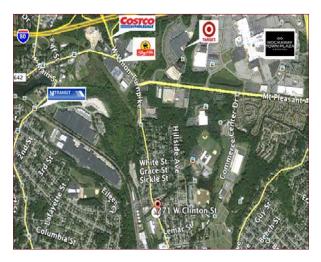

### **PROPERTY FEATURES**

- Approx. 4,000 SF FREESTANDING BUILDING
- Fully Air Conditioned
- New Roof
- 1 Overhead Drive-In Door
- Excellent Visibility
- Building Signage Available
- Eight (8) Parking Spaces
- Located on Busy Morris county Roadway
- Near Routes 15, 46, 80 and 10
- Close proximity to Shopping Centers
- Ideal for Contractors, Light Manufacturing, Assemble or any Flex User!