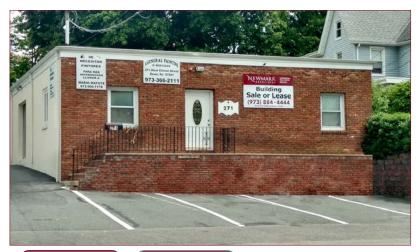

## 271 WEST CLINTON ST. DOVER NJ

# MIXED USE BUILDING FOR SALE/LEASE

LEASE LINK SALE LINK

### **PROPERTY FEATURES**

- Approx. 4,000 SF FREESTANDING BUILDING
- Fully Air Conditioned
- New Roof
- 1 Overhead Drive-In Door
- Excellent Visibility
- Building Signage Available
- Eight (8) Parking Spaces
- Located on Busy Morris county Roadway
- Near Routes 15, 46, 80 and 10
- Close proximity to Shopping Centers
- Ideal for Contractors, Light Manufacturing, Assemble or any Flex User!