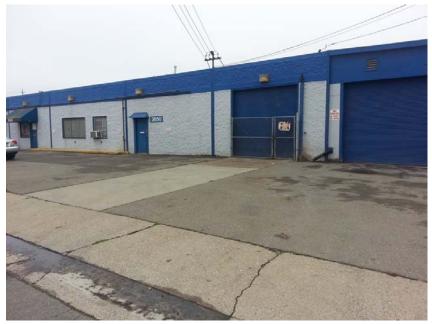

# **Industrial Office Space For Lease**

3650 51st Avenue Sacramento, CA 95823

## **Availability:**

<u>3650 - A</u> - 591 sf of air conditioned office or clean assembly area with a shared restroom

Room 2 - 120 sf - \$150.00 (\$1.25 psf)

Room 3 - 471 sf - \$500.00 (\$1.06 psf)

NO CAM Charges

<u>3650 - B - 940</u> sf of air conditioned office or clean assembly area or classroom space with private restroom.

\$940/month (\$1.00 psf)

### **NO CAM Charges**

- M-1 Light Industrial
- 100 ampere, 110/208 volt, 3 phase electric service