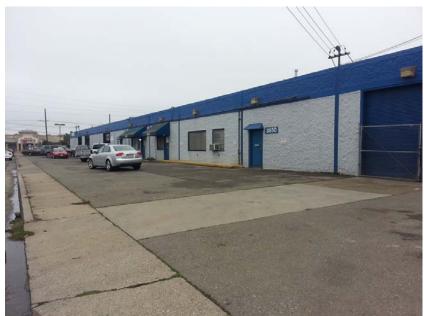

# **Industrial Office Space For Lease**

3650 51st Avenue Sacramento, CA 95823

## **Availability:**

<u>3650 - A</u> - 591 sf of air conditioned office or clean assembly area with a shared restroom

Room 2 - 120 sf - \$150.00 (\$1.25 psf)

Room 3 - 471 sf - \$500.00 (\$1.06 psf)

NO CAM Charges

<u>3650 - B - 940</u> sf of air conditioned office or clean assembly area or classroom space with private restroom.

\$940/month (\$1.00 psf)

### **NO CAM Charges**

- M-1 Light Industrial
- 100 ampere, 110/208 volt, 3 phase electric service