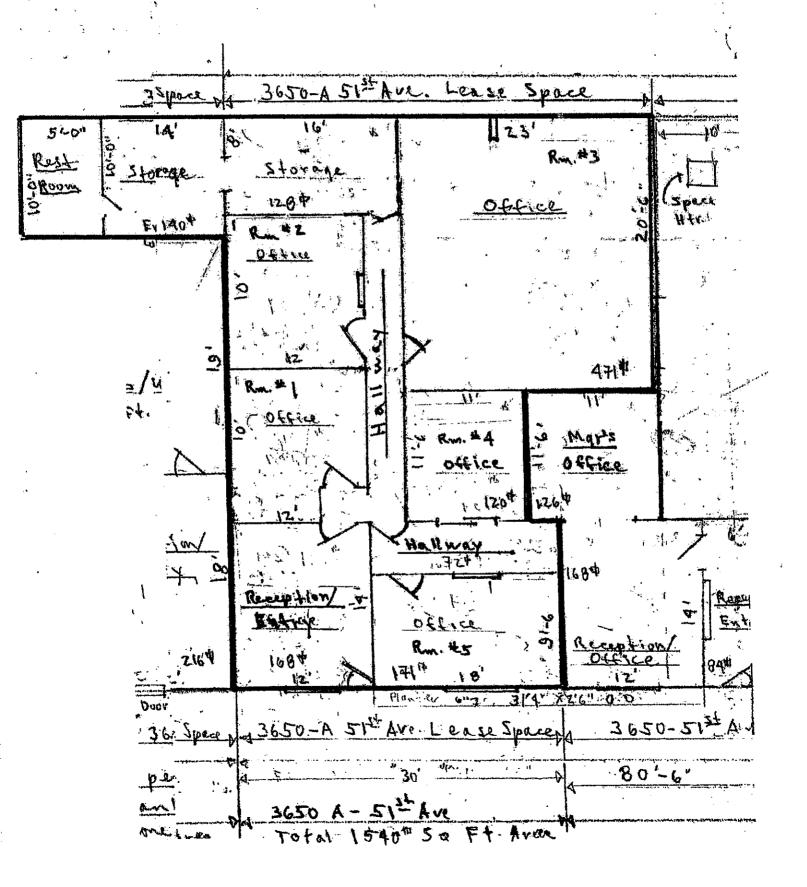

## **Availability:**

<u>3650 - A</u> - 591 sf of air conditioned office or clean assembly area with a shared restroom

Room 2 - 120 sf - \$150.00 (\$1.25 psf)

Room 3 - 471 sf - \$500.00 (\$1.06 psf)

NO CAM Charges