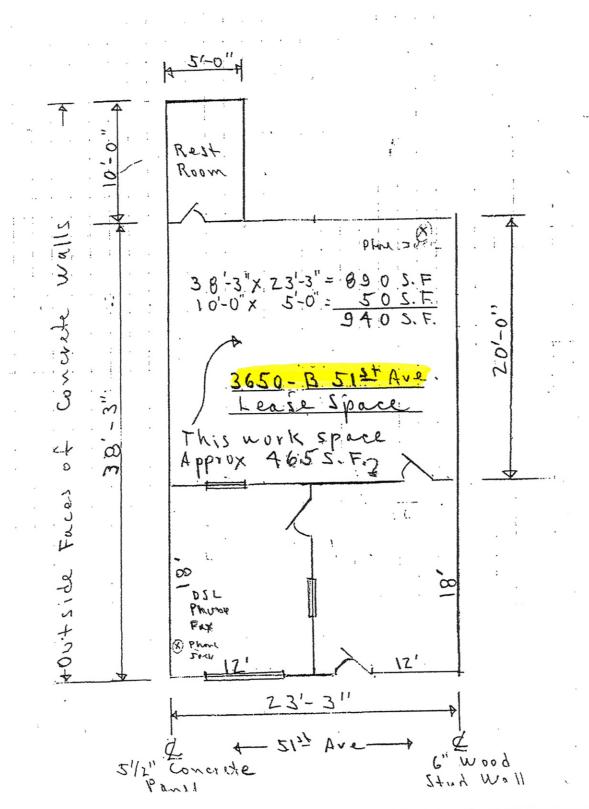

<u>3650 - B - 940</u> sf of air conditioned office or clean assembly area or classroom space with private restroom.

\$940/month (\$1.00 psf)