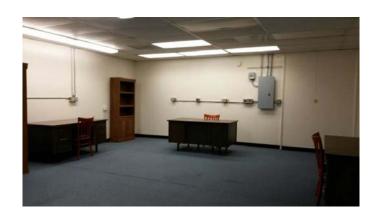

## **Availability:**

<u>3650 - A</u> - 591 sf of air conditioned office or clean assembly area with a shared restroom

Room 2 - 120 sf - \$150.00 (\$1.25 psf)

Room 3 - 471 sf - \$500.00 (\$1.06 psf)

NO CAM Charges

<u>3650 - B - 940</u> sf of air conditioned office or clean assembly area or classroom space with private restroom.

\$940/month (\$1.00 psf)