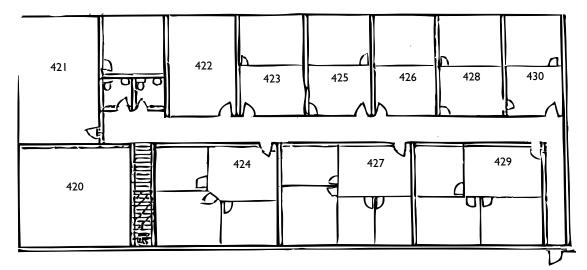

## 1900 SF of Premium Office Space • Single and Multi-Office Suites

| STE#    | LEASE | SQ FT |
|---------|-------|-------|
| 423     | 460   | 345   |
| 428/430 | 700   | 655   |
| 431     | 375   | 300   |
| 432     | 375   | 300   |
| 436     | 375   | 300   |