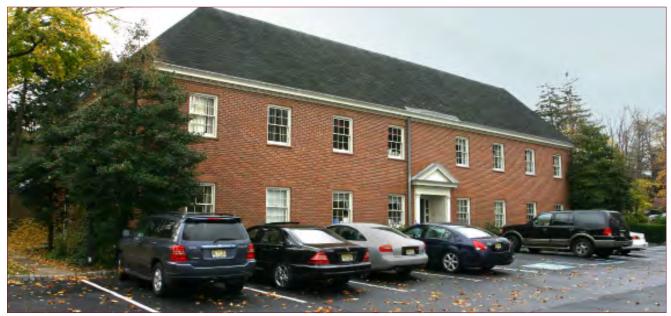

# 26 MADISON AVENUE

### **BUILDING FEATURES**

- Building Size: Approx. 10,000 SF
- 2 Story building
- Handicapped accessible
- Morristown Memorial Hospital (Directly across the street)
- Directly off I-287, Exit 35
- Minutes to restaurants, banks, stores and Downtown