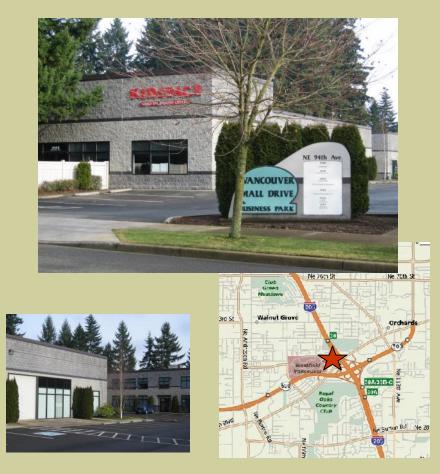

### Vancouver Mall Business Park

#### 1,100 to 6,950 SF

Please call for availability

5107 NE 94TH AVENUE 98662

• Easy access to I-205, I-5, SR 500

•Newer Business Park (2000)

• Walk to Westfield (Van Mall) Shoppingtown Center, shops and services.

## VANCOUVER MALL BUSINESS PARK BEST VALUE IN CLARK COUNTY!!!