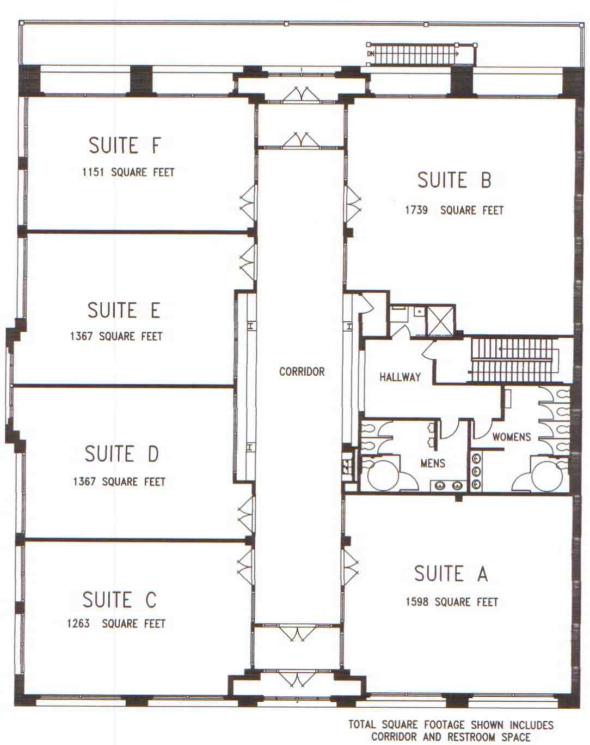

#### LEASING SCHEDULE 204 204 Bra**Eiffective** 12+1-14

| $\sim$ · 1 |          |      |
|------------|----------|------|
| Commercial | -        |      |
| Commercial | $\sim m$ | 7013 |
|            |          |      |

Stephen Critchfield, CCIM 417-294-1422

| SUITE | SIZE  | PS | F RENT | c  | AM'S | TOTAL<br>MONTHLY |
|-------|-------|----|--------|----|------|------------------|
| А     | 1598  | \$ | 8.50   | \$ | 2.50 | \$ 1,464.83      |
| В     | 1739  | \$ | 7.50   | \$ | 2.50 | \$ 1,449.17      |
| С     | 1263  | \$ | 7.50   | \$ | 2.50 | \$ 1,052.50      |
| D     | 1367  | \$ | 7.50   | \$ | 2.50 | \$ 1,139.17      |
| Е     | 1367  | \$ | 7.50   | \$ | 2.50 | \$ 1,139.17      |
| F     | 1151  | \$ | 7.50   | \$ | 2.50 | \$ 959.17        |
| LL    | 10000 | \$ | 5.00   | \$ | 2.50 | \$ 6,250.00      |