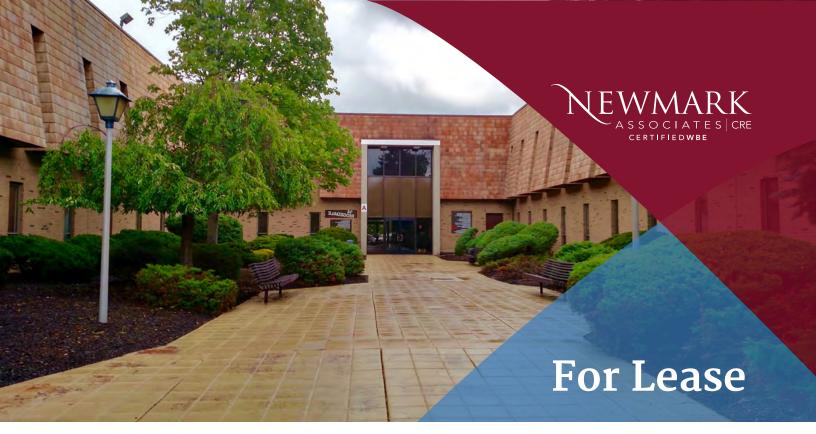

## **Professional Offices**

# 14 Ridgedale Avenue

CEDAR KNOLLS, NJ

## **Available Space**

#### **Offices Suites**

• Suite 208: ± 1,500 SF • Suite 262: ± 1,800 SF

## **Property/Building Features**

- Building Size: ± 50,400 SF
- 2 Story Building w/Elevator
- Abundant Parking
- Near Hanover Marriott & Parsippany Hilton
- Close Proximity to Daycare Facility, ShopRite
- of Morristown and Wegmans
- Near All Major Highways



## **Contact Our Exclusive Agents**

### HELENE ELBAUM

helbaum@newmarkrealestate.com Mobile: 201.320.3430 Office: 973.844.4444 ext. 26

### COURTNEY BROOKE ROSENKRANTZ

crosenkrantz@newmarkrealestate.com Mobile: 908.418,0984 Office: 973.884.4444 ext. 33



2018 Newmark Associates, CRE, LLC. Information obtained from sources deemed to be reliable. However, no guaran