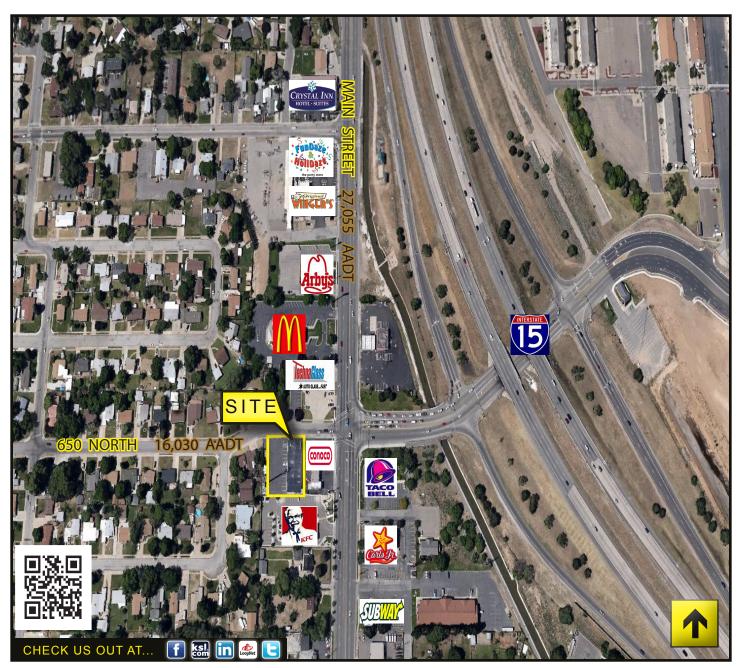

## **UTAH COMMERCIAL - FLEX SHOWROOM**

22 West 650 North, Clearfield 84015

#### PROPERTY INFORMATION

7,000 SF Flex Showroom

(2) GL Doors

Clearance Height: 13'-14'

3 Phase Power

Site Size: 0.49 Acre

West Entrance of Hill Air Force Base

Right Off of I-15