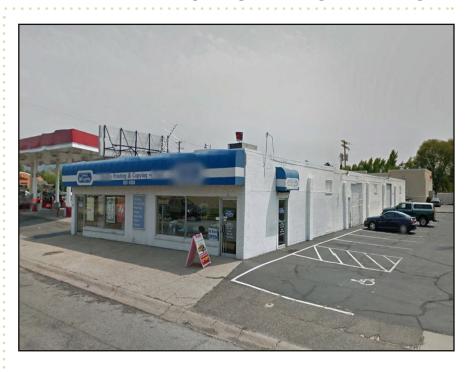

## **UTAH COMMERCIAL - FLEX SHOWROOM**

22 West 650 North, Clearfield 84015

#### PROPERTY INFORMATION

7,000 SF Flex Showroom

(2) GL Doors

Clearance Height: 13'-14'

3 Phase Power

Site Size: 0.49 Acre

West Entrance of Hill Air Force Base

Right Off of I-15