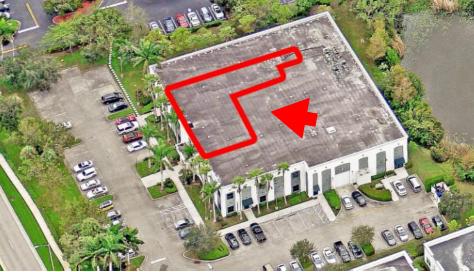

## SAWGRASS INTERNATIONAL CORPORATE PARK

1351 Sawgrass Corporate Pkwy #100, Sunrise FL 33323

- Immediate Occupancy
- Reception Waiting Area
- 6 Private Executive Offices
- Great Conference Room
- 2 Open Pen Work Areas
- 2 Bathrooms
- Open Space for Storage
- 10 Parking Spaces
- Tenant responsible for electric, janitorial, phones, internet
- CAM is included in rental rate

## PRICE REDUCTION \$4,000/Month

+ \$475 Electric + Sales Tax

2,800+/- SQ FT

JOE PELAYO, CCIM, SIOR TREC@JOEPELAYO.COM WWW.TRECFL.COM 954.224.8773