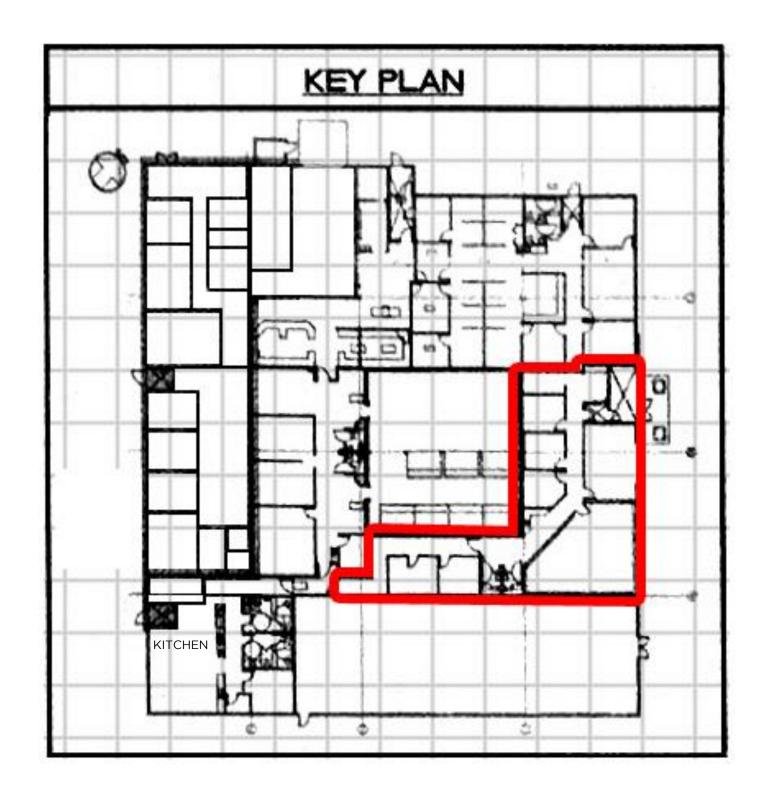

## SAWGRASS INTERNATIONAL CORPORATE PARK

1351 Sawgrass Corporate Pkwy #100, Sunrise FL 33323

- Immediate Occupancy
- Reception Waiting Area
- 6 Private Executive Offices
- Great Conference Room
- 2 Open Pen Work Areas
- 2 Bathrooms
- Open Space for Storage
- 10 Parking Spaces
- Tenant responsible for electric, janitorial, phones, internet
- CAM is included in rental rate

## PRICE REDUCTION \$4,000/Month

+ \$475 Electric + Sales Tax

2,800+/- SQ FT

JOE PELAYO, CCIM, SIOR TREC@JOEPELAYO.COM WWW.TRECFL.COM 954.224.8773