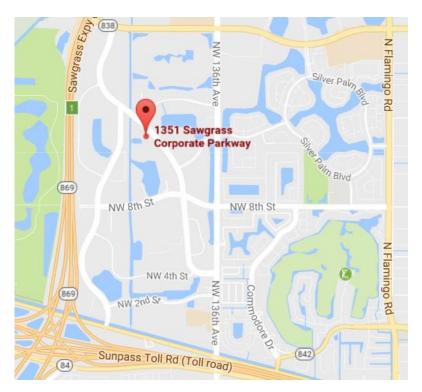

## SAWGRASS INTERNATIONAL CORPORATE PARK

1351 Sawgrass Corporate Pkwy #100, Sunrise FL 33323

- Immediate Occupancy
- Reception Waiting Area
- 6 Private Executive Offices
- Great Conference Room
- 2 Open Pen Work Areas
- 2 Bathrooms
- Open Space for Storage
- 10 Parking Spaces
- Tenant responsible for electric, janitorial, phones, internet
- CAM is included in rental rate

## SAWGRASS INTERNATIONAL CORPORATE PARK

1351 Sawgrass Corporate Pkwy #100, Sunrise FL 33323

**JOE PELAYO, CCIM, SIOR** 954.224.8773