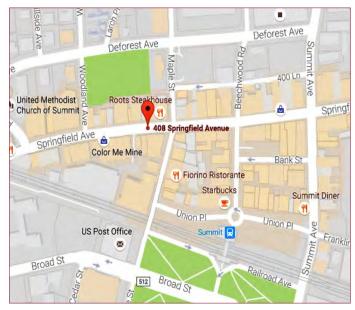

# 408 SPRINGFIELD AVE SUMMIT NJ

## PRIME DOWNTOWN SUMMIT RETAIL FOR LEASE



### **FEATURES**

Approx. 4,050 SF (Divisible to 2,000 SF)

- Immediate Availability
- High Visibility location
- Oversized Display Windows
- Basement Available
- Walking distance to train
- Tenants in building:

Lululemon
The Woodhouse Spa
Second Time Around
American Yoga Academy

**RENTAL RATE: NEGOTIABLE** 



### Contact Our Exclusive Agent:

#### **DAVID BIEBER**

OFFICE: 973.884.4444 x11 MOBILE: 973.216.1395

DBieber@newmarkrealestate.com

2017 Newmark Associates, CRE, LLC. Information obtained from sources deemed to be reliable. However, no guarantee, warrant or representation is made as to accuracy of the information presented which is submitted subject to errors, omission, change of price, rental or other conditions, prior sale lease, financing or withdrawal without notice. Projections, opinions, assumptions or estimates are provided for example only, and may not represent current or future performance. Interested parties should consult their tax and legal advisors and conduct a thorough investigation of the property and any prospective transaction.