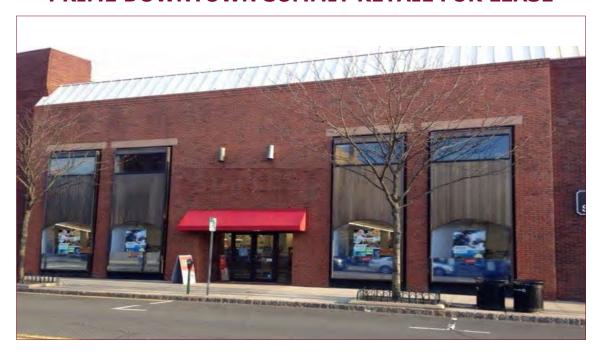

## PRIME DOWNTOWN SUMMIT RETAIL FOR LEASE

### **FEATURES**

Approx. 4,050 SF (Divisible to 2,000 SF)

- Immediate Availability
- High Visibility location
- Oversized Display Windows
- Basement Available
- Walking distance to train
- Tenants in building: