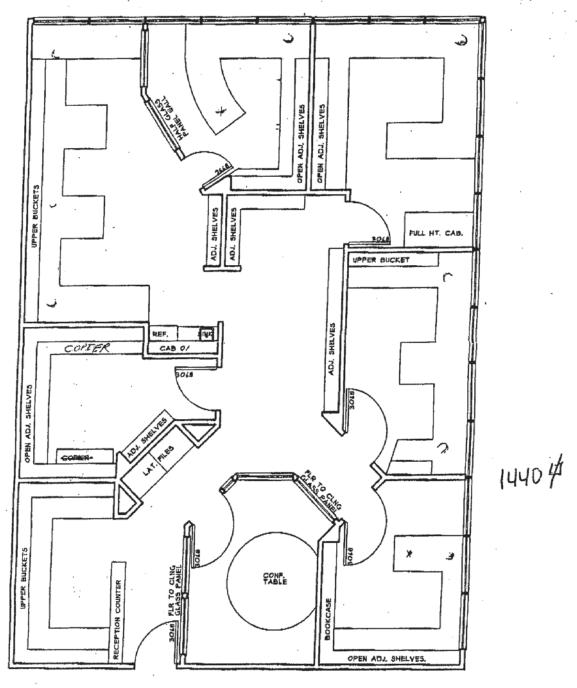

## 2555 3rd Street, Sacramento, CA 95818

Available: 2,366 sf - TOTAL Suite 215 - 1,440 sq. ft. Suite 217 - 926 sq. ft.

APN: 009-0237-018

Very Quiet and Secure Office Space
Fully Furnished Offices
Seven Private Offices
Prime Office Executive Suites
2 Private Conference Rooms
Front Receptionist and Office Area
Plug and Play - Ready to Go
Property Manager On-Site
2 Reserved Covered Parking/1/Suite
5 Minutes From Heart of Downtown
Easy Freeway Access
Organizational Storage Fixtures Throughout