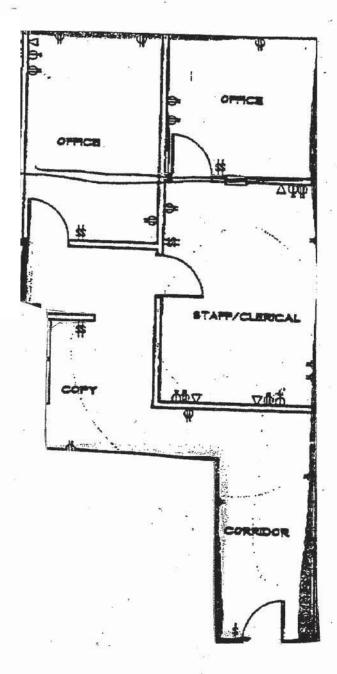

EXHIBIT A. PRELIMPINARY 12/30/97

OFFICE FLR PLAN

SEANSTYSCALE PLAN

To the A CRIC

FLOOR PLAN

SUITE 217- 926 sqft