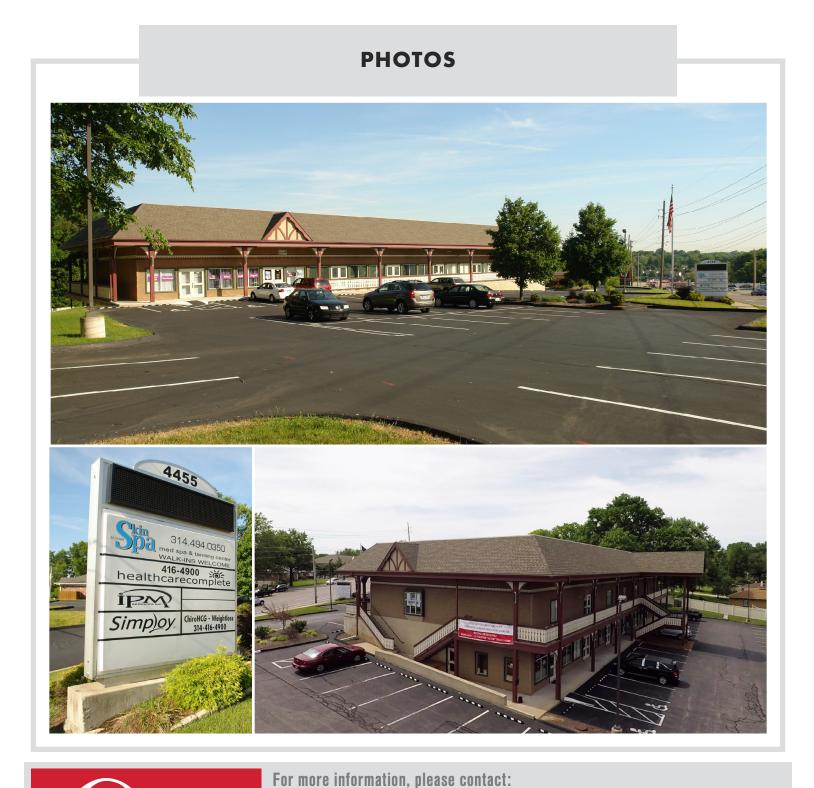

### 4455 Telegraph Road ST. LOUIS, MO 63129

#### **PROPERTY HIGHLIGHTS**

- 2-Level Retail/Office Building, 17,898 SF GLA ±350 Feet of Frontage on Telegraph Rd
- 44.726 VPD
- Ample parking for tenants and customers
- Pylon Signage Available