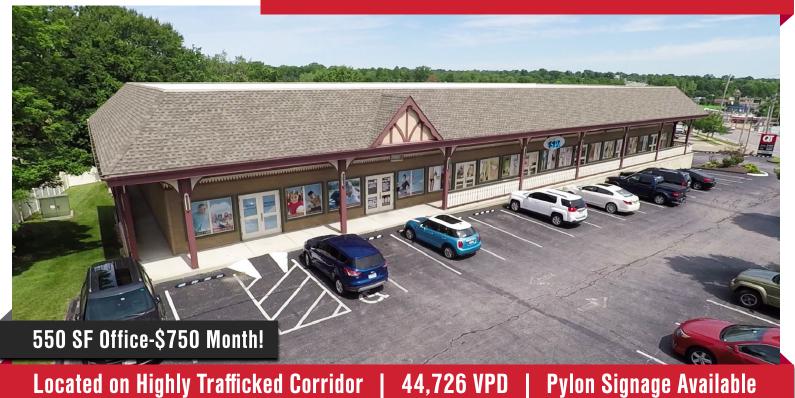

### 4455 Telegraph Road ST. LOUIS, MO 63129

# SOUTH COUNTY RETAIL / OFFICE-AVAILABLE FOR LEASE

#### **PROPERTY HIGHLIGHTS**

- 2-Level Retail/Office Building, 17,898 SF GLA ±350 Feet of Frontage on Telegraph Rd
- 44.726 VPD
- Ample parking for tenants and customers
- Pylon Signage Available