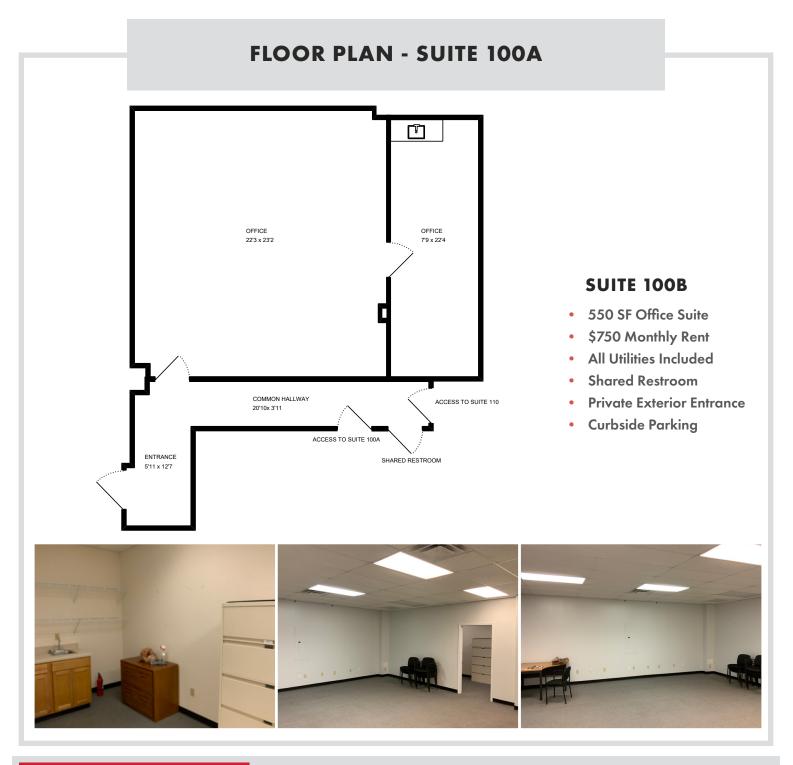

#### **PROPERTY HIGHLIGHTS**

- 2-Level Retail/Office Building, 17,898 SF GLA ±350 Feet of Frontage on Telegraph Rd
- 44.726 VPD
- Ample parking for tenants and customers
- Pylon Signage Available