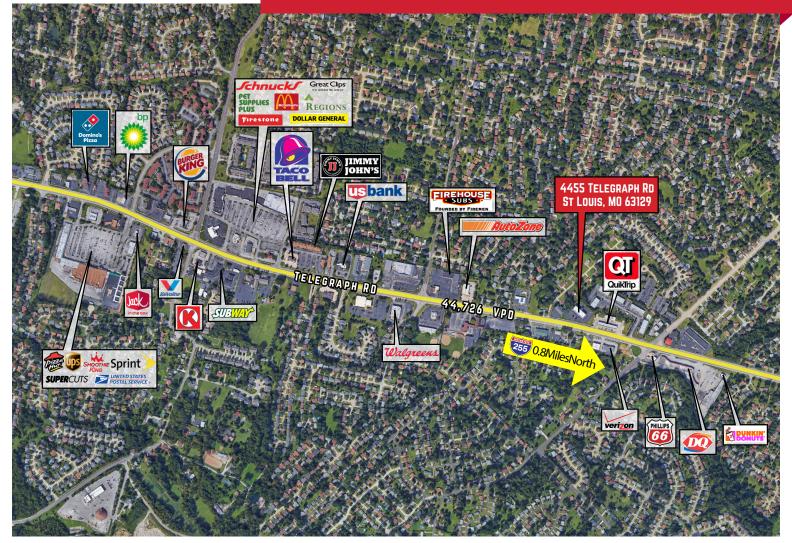

## LOCATION OVERVIEW

Located on Telegraph Road at the entrance to one of the most traveled roadways in South St. Louis County with over 44,726 vehicles per day. This area of South St. Louis County is known as "Oakville" with a 2010 population of 36,143 a 2.4% increase since 2000 and a median home value of \$237,800 making this a prized location for a large variety of service business. This easy to find the property located just South of Quick Trip between Forder and Yeager Roads.