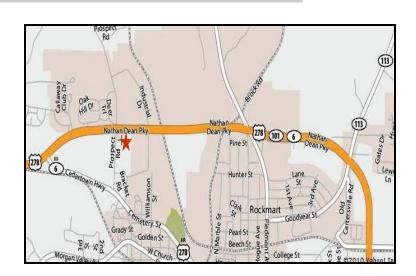

#### **Driving Directions**

From Hwy 113(Cartersville Hwy) proceed North on US 278/Nathan Dean Bypass approximately 2 miles. Plaza is located on the left before intersection of Hwy 278 & Prospect Rd.

www.handhrealty.net