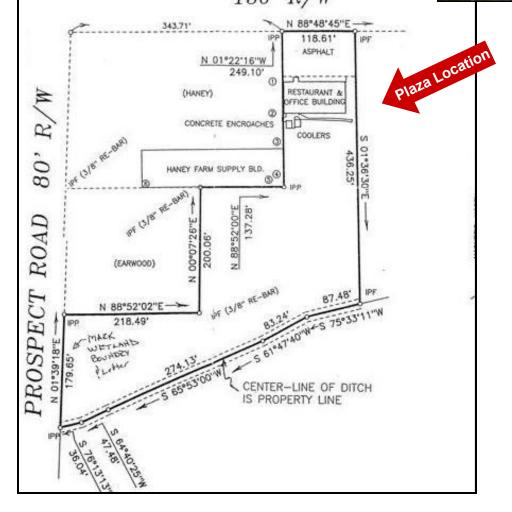

# SURVEY

AREA = 2.769 ACRES

NATHAN DEAN BY-PA 130' R/W

458 Nathan Dean Bypass Rockmart, GA 30153