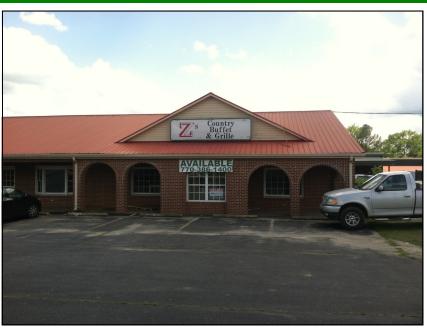

# FOR LEASE Restaurant Space

#### 3000 SQ FT RESTAURANT SPACE

Located in 5,600SF Strip Center Other Tenant Includes All State® Insurance Agency

2.769 Acre Lot Hi Visibility Hwy 278 Location Parking Front & Rear

...MUCH MUCH MORE!!

458 Nathan Dean Bypass Rockmart, GA 30153